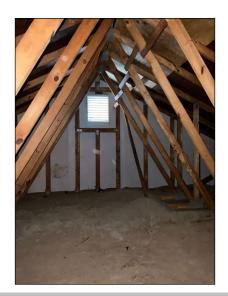

#### 3. Insulation Condition

Materials: Blown in cellulose insulation noted.

Depth: Insulation averages about 4-6 inches in depth; more recommended. Observations:

• Uninsulated areas observed. Recommend to insulate properly to reduce heat escape.

#### 4. Ventilation

Observations:

- Soffit and ridge vent.
- Gable louver vents noted.

• Ventilation appears to be in satisfactory condition at the time of the inspection.

#### 6. Electrical

| Good | Fair | Poor | N/A | None |
|------|------|------|-----|------|
|      |      | ~    |     |      |

Observations: • Electric wires on top of joists. For safety, the wires should be routed through the joists or rerouted to attic areas with less than 18" head clearance.