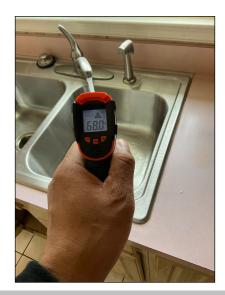

### 12. Sinks

Good Fair Poor N/A None ✓

- Observations:
- No deficiencies observed.
- \*\*SUPPLY\*\*
- Operated normally at the time of inspection.