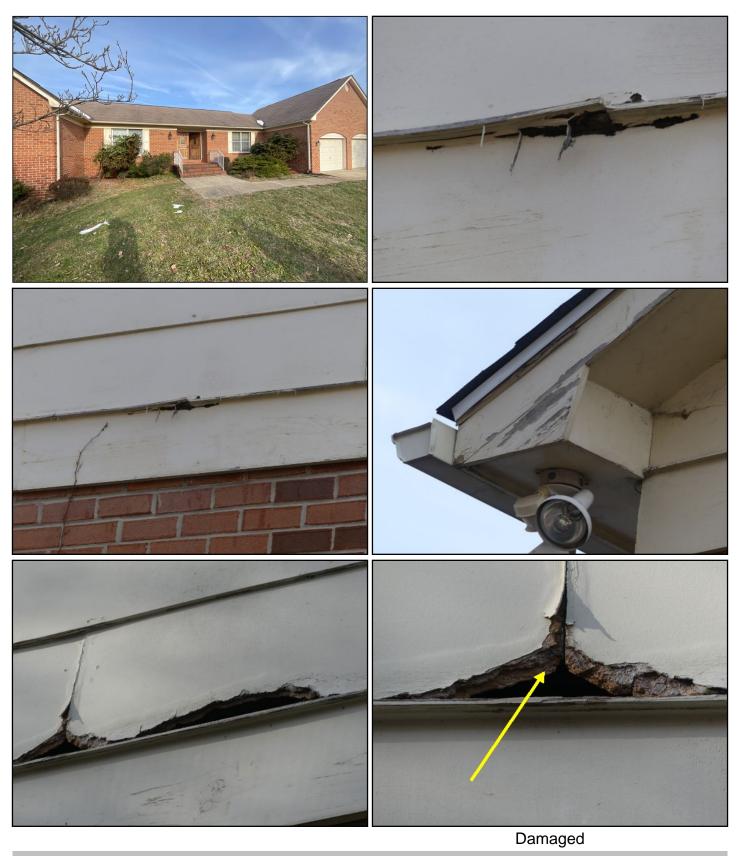

# 6. Patio

Observations: • Recommend cleaning off all vegetation off patio areas to inhibit further damages and deterioration.

• Major cracks/gaps or holes noted at the brick wall and siding boards. Recommend repair/seal all gaps and holes to prevent water or moisture penetration to the wall structure.

Page 21 of 105

**10. Window Condition** 

Good Fair Poor N/A None Observations:

• Deterioration, gaps and cracks noted at window frames and/or sills. Recommend repair and seal/caulk as needed.

Page 22 of 105