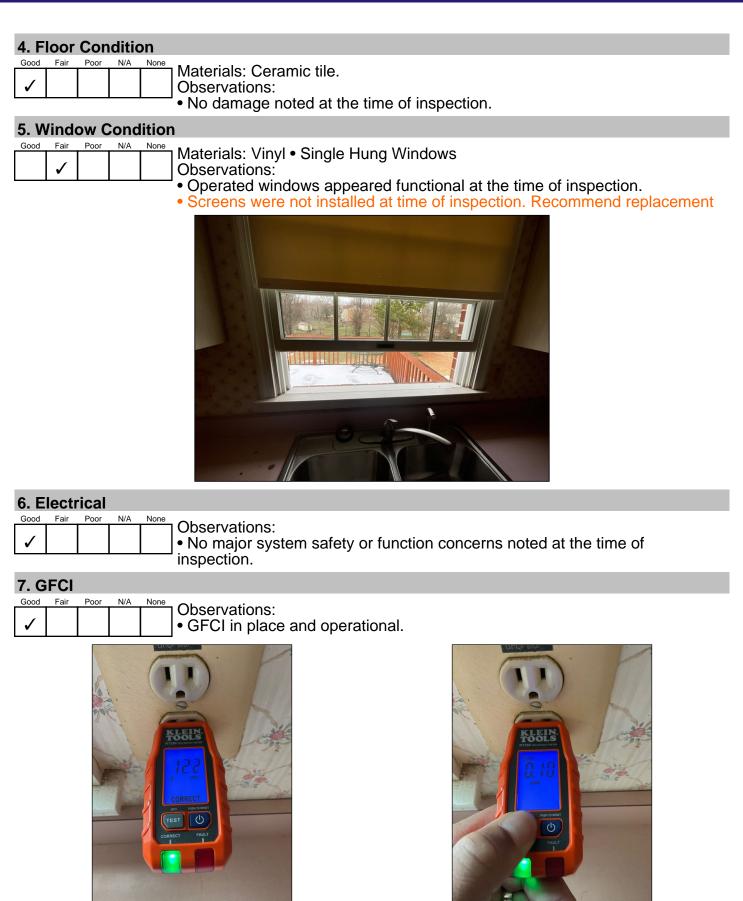

Page 21 of 105

**10. Window Condition** 

Good Fair Poor N/A None Observations:

• Deterioration, gaps and cracks noted at window frames and/or sills. Recommend repair and seal/caulk as needed.

Page 22 of 105