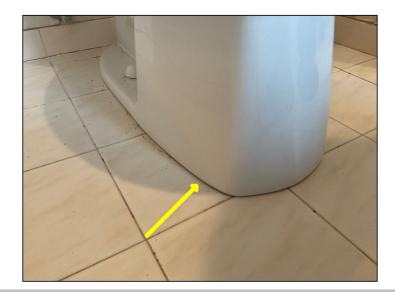

#### **18. Toilets** Good Fair Poor

Observations: • Gap between toilet base and floor noted. Recommend caulk/seal as needed.

• Toilet loose and may need re-anchoring.

Not anchored