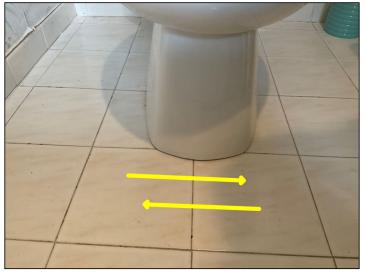

#### **18. Toilets** Good Fair Poor

Observations: • Gap between toilet base and floor noted. Recommend caulk/seal as needed.

• Toilet loose and may need re-anchoring.

Not anchored