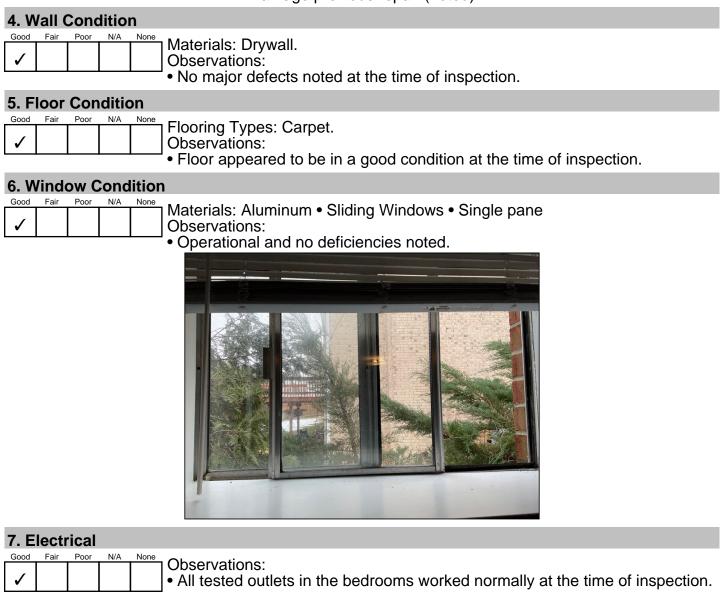

#### 2. Window Condition

Materials: Vinyl • Single Hung Windows • double pane

Observations:

• Thermal imaging did not show significant energy loss at the time of the inspection.