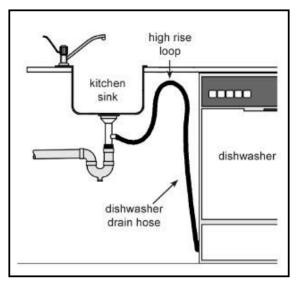

| Page 32 Item: 9  | Counters                | • The counter tops appear to be worn and may have reached the end of their useful life. Recommend replacement                                                                          |
|------------------|-------------------------|----------------------------------------------------------------------------------------------------------------------------------------------------------------------------------------|
| Page 32 Item: 10 | Dishwasher              | <ul> <li>No high drain loop noted. Dishwasher high drain loop is to<br/>prevent back flow of water into the dishwasher.</li> </ul>                                                     |
| Page 33 Item: 11 | Garbage Disposal        | • The disposal was not functional at the time of the inspection, repair/replace as needed.                                                                                             |
| Attic            |                         |                                                                                                                                                                                        |
| Page 40 Item: 1  | Access                  | • Access cover has no insulation. Recommended insulating the access cover to minimize the heat loss.                                                                                   |
| 5                | Insulation<br>Condition | <ul> <li>Uninsulated areas observed. Recommend to insulate<br/>properly to reduce heat escape.</li> </ul>                                                                              |
| Water Heater     |                         |                                                                                                                                                                                        |
| Page 48 Item: 7  | Base                    | • No drip pan and drain line noted. It's generally recommended to install a drip pan with a drain line beneath the water heater tank, recommend installation.                          |
| Bath-01          |                         |                                                                                                                                                                                        |
| Page 57 Item: 3  | Doors                   | • The door sticking at the top maybe the door needs to be adjusted or shaving 1/8-1/4 inch. Recommend repair                                                                           |
| Page 60 Item: 17 | Bath Tubs               | • Whirlpool is inoperable, recommend review by a licensed plumber for repair or replacement, as necessary, prior to close.                                                             |
| Page 61 Item: 18 | Toilets                 | <ul> <li>Gap between toilet base and floor noted. Recommend caulk/seal as needed.</li> <li>Toilet loose and may need re-anchoring.</li> </ul>                                          |
| Page 62 Item: 20 | Window Condition        | <ul> <li>Hardware difficult to operate at one or more locations.</li> <li>Recommend review and repair as needed by qualified window contractors.</li> </ul>                            |
| Bath-02          |                         |                                                                                                                                                                                        |
| Page 66 Item: 17 | Toilets                 | • Gap between toilet base and floor noted. Recommend caulk/seal as needed.                                                                                                             |
| Bath-03          |                         |                                                                                                                                                                                        |
| Page 68 Item: 8  | Electrical              | Light bulbs are not working or missing at some fixtures recommend replacement                                                                                                          |
| Page 69 Item: 11 | Counters                | • The counter tops appear to be worn and may have reached<br>the end of their useful life recommend replacement due to<br>stains.                                                      |
| Page 70 Item: 14 | Toilets                 | <ul> <li>Gap between toilet base and floor noted. Recommend<br/>caulk/seal as needed.</li> </ul>                                                                                       |
| Bath-04          |                         |                                                                                                                                                                                        |
| Page 75 Item: 15 | Toilets                 | <ul> <li>Gap between toilet base and floor noted. Recommend caulk/seal as needed.</li> <li>Toilet loose and may need re-anchoring. Recommend repair by licensed contractor.</li> </ul> |
| Dinning Room     |                         |                                                                                                                                                                                        |
| Page 82 Item: 5  | Window Condition        | Missing or damaged screen on several windows noted. Recommend installing screen.                                                                                                       |
|                  |                         | Page 4 of 105                                                                                                                                                                          |
|                  |                         |                                                                                                                                                                                        |

#### 11. Counters

| _ | Good | Fair | Poor | N/A | None |  |
|---|------|------|------|-----|------|--|
|   | <    |      |      |     |      |  |
| L |      |      |      |     |      |  |

Observations: Solid surface counter-tops.
No deficiencies observed.