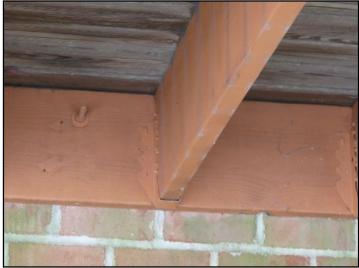

| Repair           |                            |                                                                                                                                                                                                                                                                                                                                                                                                                                                     |
|------------------|----------------------------|-----------------------------------------------------------------------------------------------------------------------------------------------------------------------------------------------------------------------------------------------------------------------------------------------------------------------------------------------------------------------------------------------------------------------------------------------------|
| Roof             |                            |                                                                                                                                                                                                                                                                                                                                                                                                                                                     |
| Page 10 Item: 2  | Gutter                     | • Extensions/splash blocks missing or insufficient at one or more downspouts. Recommend installing a 6-feet extension to divert water away from the foundation.                                                                                                                                                                                                                                                                                     |
| Page 12 Item: 4  | Flashing                   | • Previous repairs with mastic material around several flashing, recommend review and repair by a certified roofing specialist.                                                                                                                                                                                                                                                                                                                     |
| Page 12 Item: 5  | Eave and rake              | <ul> <li>Rotted wood observed on the dormer rake edge.</li> <li>Recommend repair/replace as needed.</li> </ul>                                                                                                                                                                                                                                                                                                                                      |
| Grounds & Exter  | ior                        |                                                                                                                                                                                                                                                                                                                                                                                                                                                     |
| Page 16 Item: 2  | Grading                    | <ul> <li>Several areas by the structure were low or had a negative grade. Recommend repair</li> </ul>                                                                                                                                                                                                                                                                                                                                               |
| Page 16 Item: 3  | Vegetation<br>Observations | • Prune or remove any plants that are in contact or proximity to home to eliminate pathways for wood destroying insects.                                                                                                                                                                                                                                                                                                                            |
| Page 17 Item: 4  | Deck                       | <ul> <li>There is wood and soil contact at deck columns. Some wood deterioration was noted, repair as needed.</li> <li>Missing damaged balusters recommend repair/replacement by qualified contractor.</li> </ul>                                                                                                                                                                                                                                   |
| Page 21 Item: 9  | Cladding Condition         | <ul> <li>Rotting wood observed, suggest scraping, wood<br/>repair/replacing and painting as necessary by a qualified<br/>siding specialist</li> <li>Some areas need priming and repainting recommend repair<br/>by qualified contractor.</li> <li>Major cracks/gaps or holes noted at the brick wall and siding<br/>boards. Recommend repair/seal all gaps and holes to prevent<br/>water or moisture penetration to the wall structure.</li> </ul> |
| Page 22 Item: 10 | Window Condition           | <ul> <li>Deterioration, gaps and cracks noted at window frames<br/>and/or sills. Recommend repair and seal/caulk as needed.</li> </ul>                                                                                                                                                                                                                                                                                                              |
| Garage           |                            |                                                                                                                                                                                                                                                                                                                                                                                                                                                     |
| Page 24 Item: 3  | Garage Opener<br>Status    | • Garage vehicle door opener didn't not operate at the time of inspection. Recommend repair/replace as needed.                                                                                                                                                                                                                                                                                                                                      |
| Interior Areas   |                            |                                                                                                                                                                                                                                                                                                                                                                                                                                                     |
| Page 29 Item: 4  | Door Bell                  | <ul> <li>Damaged button. Replace as needed.</li> </ul>                                                                                                                                                                                                                                                                                                                                                                                              |
| Kitchen          |                            |                                                                                                                                                                                                                                                                                                                                                                                                                                                     |
| Page 31 Item: 5  | Window Condition           | <ul> <li>Screens were not installed at time of inspection.</li> <li>Recommend replacement</li> </ul>                                                                                                                                                                                                                                                                                                                                                |

• Prune or remove any plants that are in contact or proximity to home to eliminate pathways for wood destroying insects.

Vegetation against cladding (noted)

Vegetation on cladding

Wood soil contact (noted)