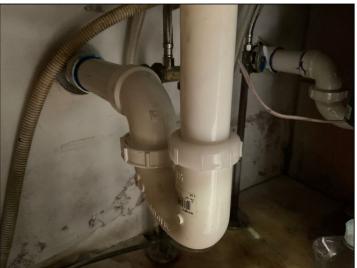

#### 9. Plumbing Good Fair Poor

Observations: • Appeared to be in good shape at the time of inspection, access limited.