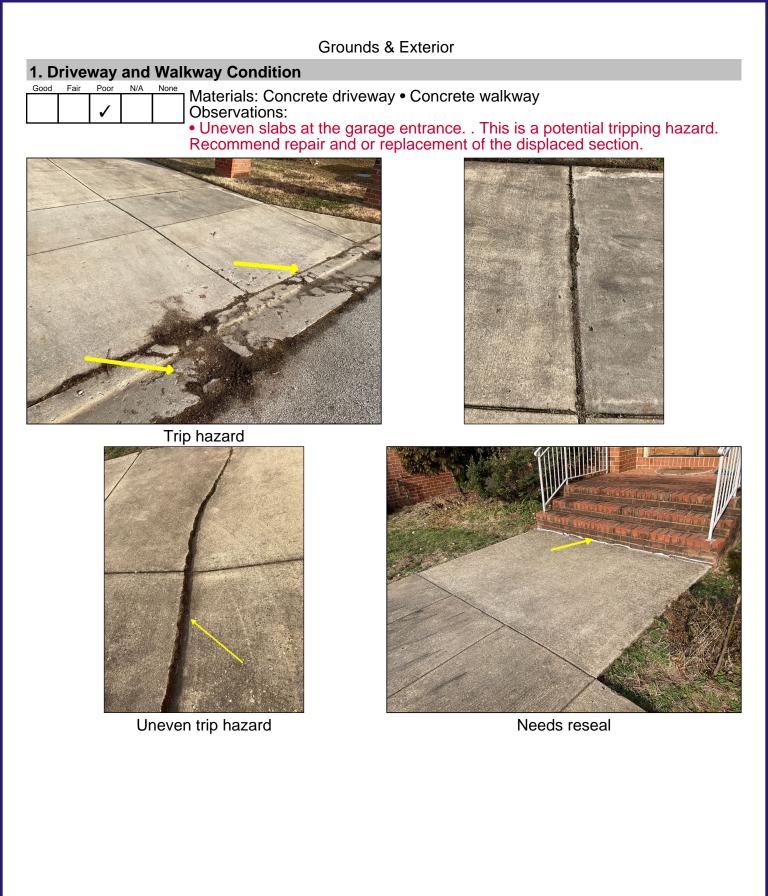

| Safety                  |                                   |                                                                                                                                                                                           |
|-------------------------|-----------------------------------|-------------------------------------------------------------------------------------------------------------------------------------------------------------------------------------------|
| Grounds & Exter         | ior                               |                                                                                                                                                                                           |
| Page 15 Item: 1         | Driveway and<br>Walkway Condition | • Uneven slabs at the garage entrance This is a potential tripping hazard. Recommend repair and or replacement of the displaced section.                                                  |
| Page 19 Item: 5         | Stairs & Handrail                 | <ul> <li>Loose handrail noted. Recommend repair/secure as needed<br/>for safety.</li> </ul>                                                                                               |
| Garage                  | -                                 |                                                                                                                                                                                           |
| Page 26 Item: 7         | Electrical                        | <ul> <li>Recommend upgrading ALL receptacle to GFCI protection<br/>within 6 feet of all potential wet locations, garage, and exterior<br/>withing 7 ft from ground for safety.</li> </ul> |
| Attic                   | -                                 |                                                                                                                                                                                           |
| Page 42 Item: 6         | Electrical                        | • Electric wires on top of joists. For safety, the wires should be routed through the joists or rerouted to attic areas with less than 18" head clearance.                                |
| Bath-01                 |                                   |                                                                                                                                                                                           |
| Page 58 Item: 9         | GFCI                              | <ul> <li>GFCI did not respond to test, suggest replacing for safety.</li> </ul>                                                                                                           |
| Bath-02                 | -                                 |                                                                                                                                                                                           |
| Page 64 Item: 9         | GFCI                              | <ul> <li>GFCI did not respond to test, suggest replacing for safety.</li> </ul>                                                                                                           |
| Bath-03                 | -                                 |                                                                                                                                                                                           |
| Page 69 Item: 9         | GFCI                              | <ul> <li>GFCI did not respond to test, suggest replacing for safety.</li> </ul>                                                                                                           |
| <b>Upstairs Hallway</b> | 1                                 |                                                                                                                                                                                           |
| Page 87 Item: 7         | Smoke Detectors                   | <ul> <li>Old detectors. Smoke detectors last 6-10 years.<br/>Recommend replacing for safety.</li> </ul>                                                                                   |
| Rec Room                |                                   |                                                                                                                                                                                           |
| Page 90 Item: 6         | Window Condition                  | <ul> <li>Mold-like bio growth observed. Professional testing &amp; evaluation advised for safety.</li> </ul>                                                                              |
| Page 90 Item: 7         | Electrical                        | <ul> <li>Missing several outlet covers. Recommend replacement for<br/>safety</li> </ul>                                                                                                   |
| Page 90 Item: 8         | Smoke Detectors                   | <ul> <li>Old detectors. Smoke detectors last 6-10 years.<br/>Recommend replacing.</li> </ul>                                                                                              |
| BEDROOM-03              |                                   |                                                                                                                                                                                           |
| Page 98 Item: 2         | Doors                             | <ul> <li>Loose door handle noted, repair/replace as needed for<br/>safety.</li> </ul>                                                                                                     |