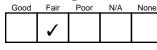

| Next Day Inspect                                                                                                                                      |
|-------------------------------------------------------------------------------------------------------------------------------------------------------|
| Bath-03 1. Locations                                                                                                                                  |
|                                                                                                                                                       |
| Locations: First Floor                                                                                                                                |
| 2. General View                                                                                                                                       |
| Good       Fair       Poor       NA       Nome         • Functional, repairs recommended                                                              |
| 3. Doors<br>Good Fair Poor N/A None Observations:                                                                                                     |
| <ul> <li>✓ Observations.</li> <li>• The doors were functional and latched properly at the time of inspection.</li> </ul>                              |
| 4. Floor Condition                                                                                                                                    |
| Materials: Ceramic tile.<br>Materials: Ceramic tile.<br>Observations:<br>• No deficiencies observed at the time of inspection.                        |
| 5. Walls Condition                                                                                                                                    |
| Materials: Drywall walls.<br>Materials: Drywall walls.<br>Observations:<br>• No major deficiencies or concerns noted at the time of inspection.       |
| 6. Ceiling Condition                                                                                                                                  |
| Materials: Drywall ceilings.<br>Observations:<br>• No major deficiencies or concerns noted at the time of inspection.                                 |
| 7. Exhaust Fan                                                                                                                                        |
| Good Fair Poor N/A None Observations:<br>✓                                 Observations:<br>• The bathroom fan was operated and no issues were found. |
| 8. Electrical                                                                                                                                         |
| Good Fair Poor NA None<br>✓ Observations:<br>• Light bulbs are not working or missing at some fixtures recommend<br>replacement                       |
| Page 68 of 105                                                                                                                                        |