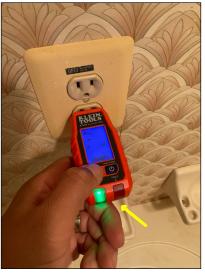

#### 9. GFCI

| · · | · |
|-----|---|

Observations: • GFCI did not respond to test, suggest replacing for safety.

None

None

No GFCI