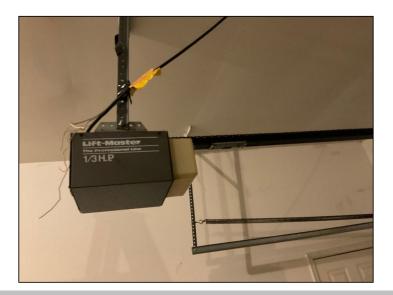

# 3. Garage Opener Status

Observations:

Chain drive opener.

• Garage vehicle door opener didn't not operate at the time of inspection. Recommend repair/replace as needed.