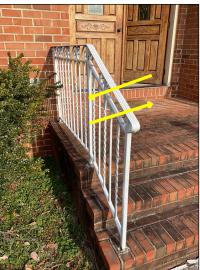

#### 5. Stairs & Handrail Good Fair Poor N/A None

Observations: • Loose handrail noted. Recommend repair/secure as needed for safety.

Loose balusters

Loose

Page 19 of 105

None