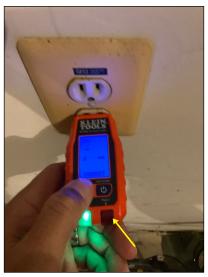

#### 2. Window Condition

Materials: Vinyl • Single Hung Windows • double pane

Observations:

• Thermal imaging did not show significant energy loss at the time of the inspection.