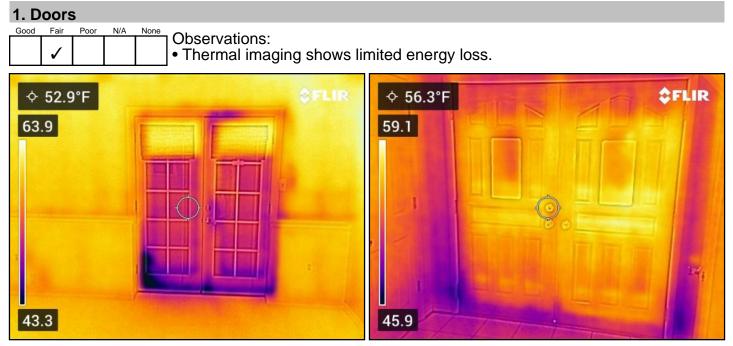

#### 2. Window Condition

Materials: Vinyl • Single Hung Windows • double pane

Observations:

• Thermal imaging did not show significant energy loss at the time of the inspection.