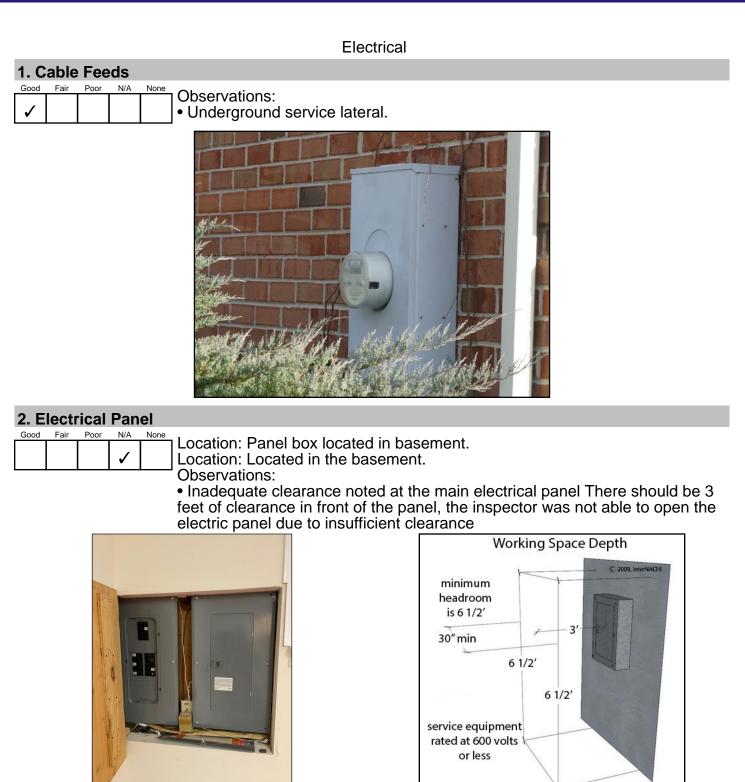

s:

• Uninsulated areas observed. Recommend to insulate properly to reduce heat escape.





#### 4. Ventilation



Observations:

- Soffit and ridge vent.
- Gable louver vents noted.

• Ventilation appears to be in satisfactory condition at the time of the inspection.





#### 5. Vent Screens

| Good | Fair | Poor | N/A | None |
|------|------|------|-----|------|
|      |      |      |     |      |
| v    |      |      |     |      |

Observations: • Vent screens noted as functional.

#### 6. Electrical

| Good | Fair | Poor | N/A | None |
|------|------|------|-----|------|
|      |      | ~    |     |      |

Observations: • Electric wires on top of joists. For safety, the wires should be routed through the joists or rerouted to attic areas with less than 18" head clearance.











HI







#### 7. Base



Observations:

• No drip pan and drain line noted. It's generally recommended to install a drip pan with a drain line beneath the water heater tank, recommend installation.







# 4. Water & Sewer System



ן Materials: Public Water

#### HVAC Zone 1

# 1. AC Compress Condition

Compressor Type: Electric

Location: The compressor is located on the side yard.

Observations:

• NOTE: Unit(s) not tested in the cooling mode. A/C units should not be operated when the ambient temperature is below 65°F as damage to the unit could occur. This test is excluded from the scope of this inspection due to the ambient temperature.

• Manufacture date: (2016). Life expectancy around 20 years.





#### 2. Refrigerant Lines







| 3. Thermostats      |