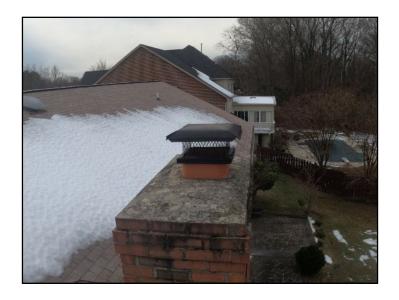

#### 6. Chimney Good Fair Poor

None

Observations: • No major system safety or function concerns noted at the time of inspection.

# 7. Spark Arrestor

Observations: • Appeared in good condition at the time of inspection.