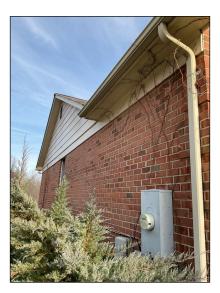

# 6. Patio

Observations: • Recommend cleaning off all vegetation off patio areas to inhibit further damages and deterioration.

• Major cracks/gaps or holes noted at the brick wall and siding boards. Recommend repair/seal all gaps and holes to prevent water or moisture penetration to the wall structure.