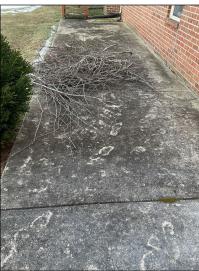

# 6. Patio

Observations: • Recommend cleaning off all vegetation off patio areas to inhibit further damages and deterioration.

• Major cracks/gaps or holes noted at the brick wall and siding boards. Recommend repair/seal all gaps and holes to prevent water or moisture penetration to the wall structure.