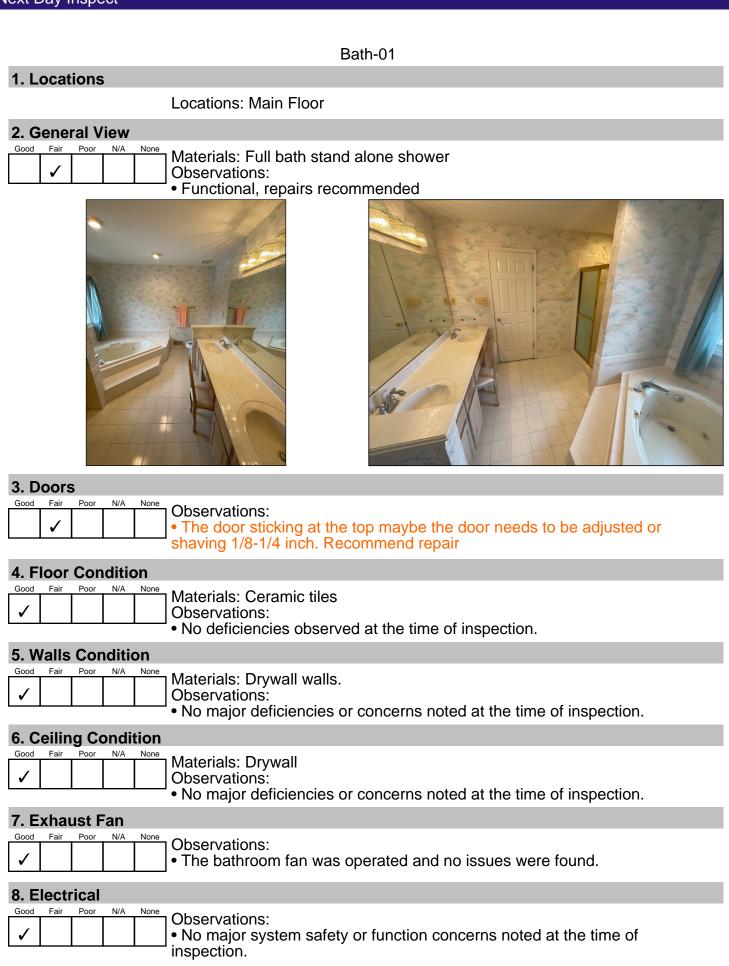

| Next Day Inspect                                                                                                                                      |
|-------------------------------------------------------------------------------------------------------------------------------------------------------|
| Bath-03 1. Locations                                                                                                                                  |
|                                                                                                                                                       |
| Locations: First Floor                                                                                                                                |
| 2. General View                                                                                                                                       |
| Good       Fair       Poor       NA       Nome         • Functional, repairs recommended                                                              |
| 3. Doors<br>Good Fair Poor N/A None Observations:                                                                                                     |
| <ul> <li>✓ Observations.</li> <li>• The doors were functional and latched properly at the time of inspection.</li> </ul>                              |
| 4. Floor Condition                                                                                                                                    |
| Materials: Ceramic tile.<br>Materials: Ceramic tile.<br>Observations:<br>• No deficiencies observed at the time of inspection.                        |
| 5. Walls Condition                                                                                                                                    |
| Materials: Drywall walls.<br>Materials: Drywall walls.<br>Observations:<br>• No major deficiencies or concerns noted at the time of inspection.       |
| 6. Ceiling Condition                                                                                                                                  |
| Materials: Drywall ceilings.<br>Observations:<br>• No major deficiencies or concerns noted at the time of inspection.                                 |
| 7. Exhaust Fan                                                                                                                                        |
| Good Fair Poor N/A None Observations:<br>✓                                 Observations:<br>• The bathroom fan was operated and no issues were found. |
| 8. Electrical                                                                                                                                         |
| Good Fair Poor NA None<br>✓ Observations:<br>• Light bulbs are not working or missing at some fixtures recommend<br>replacement                       |
| Page 68 of 105                                                                                                                                        |