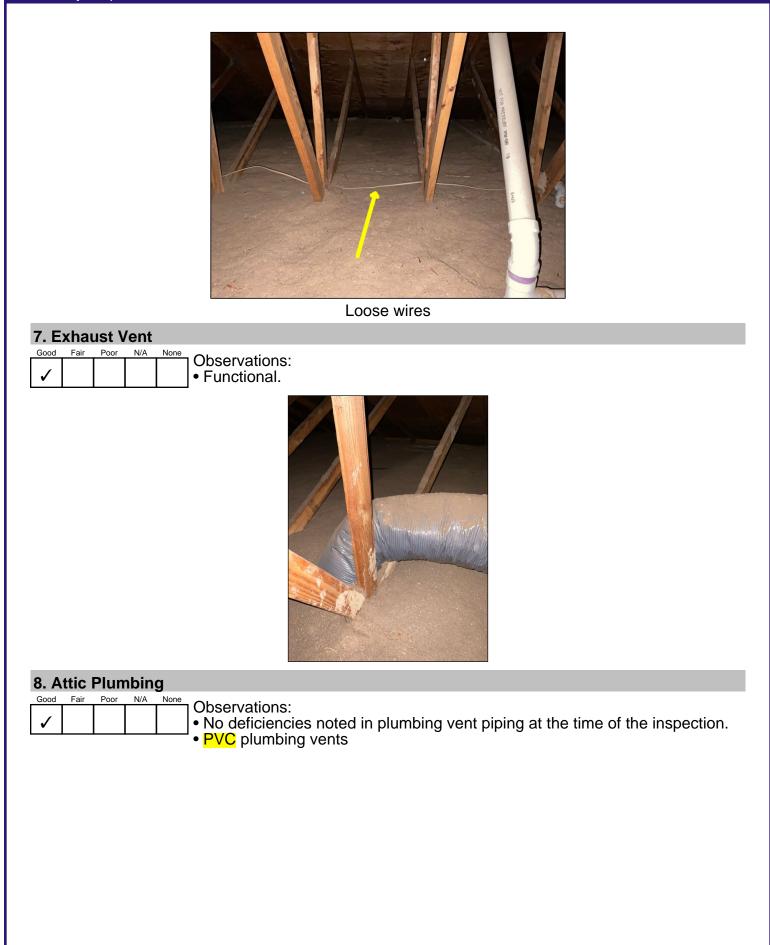

#### 4. Ventilation

Observations:

- Soffit and ridge vent.
- Gable louver vents noted.

• Ventilation appears to be in satisfactory condition at the time of the inspection.

#### 7. Base

Observations:

• No drip pan and drain line noted. It's generally recommended to install a drip pan with a drain line beneath the water heater tank, recommend installation.