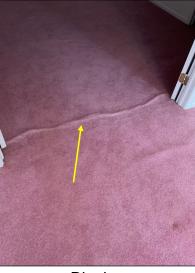

| Family Room      | -                 |                                                                                                                                   |
|------------------|-------------------|-----------------------------------------------------------------------------------------------------------------------------------|
| Page 83 Item: 2  | Ceiling Condition | <ul> <li>Cracks on ceiling noted. Recommend repair as needed.</li> </ul>                                                          |
| Page 84 Item: 4  | Floor Condition   | <ul> <li>Carpet stains observed on all house floors. Recommend<br/>clean/replace as needed.</li> </ul>                            |
| Rec Room         |                   |                                                                                                                                   |
| Page 88 Item: 2  | Doors             | • Damaged/broken frame on door observed. Recommend replacing the door frame.                                                      |
| Page 89 Item: 5  | Floor Condition   | <ul> <li>Carpet ripples observed on all house floors. Recommend<br/>clean/replace as needed.</li> </ul>                           |
| Page 90 Item: 6  | Window Condition  | <ul> <li>Missing screen on several windows noted. Recommend installing screen.</li> </ul>                                         |
| BEDROOM-01       |                   |                                                                                                                                   |
| Page 94 Item: 5  | Floor Condition   | <ul> <li>Carpet in the Master bedroom Rippling, recommend repair<br/>or replace</li> </ul>                                        |
| BEDROOM-02       |                   |                                                                                                                                   |
| Page 95 Item: 2  | Doors             | <ul> <li>Bedroom door didn't latch when tested. Recommend repair<br/>as needed.</li> </ul>                                        |
| Page 96 Item: 5  | Floor Condition   | <ul> <li>Stains observed on the carpet. Recommend clean/replace<br/>as needed.</li> </ul>                                         |
| BEDROOM-03       |                   |                                                                                                                                   |
| Page 98 Item: 2  | Doors             | <ul> <li>Bedroom door didn't latch when tested. Recommend repair<br/>as needed.</li> </ul>                                        |
| Page 99 Item: 5  | Floor Condition   | <ul> <li>Carpet in the Master bedroom Rippling, recommend repair<br/>or replace</li> </ul>                                        |
| Page 99 Item: 6  | Window Condition  | <ul> <li>Damaged or missing screens observed. Recommend replacement</li> </ul>                                                    |
| BEDROOM-04       |                   |                                                                                                                                   |
| Page 101 Item: 3 | Ceiling Condition | <ul> <li>Previous repair noted, inspector couldn't determine the<br/>cause of the damage or the quality of the repair.</li> </ul> |