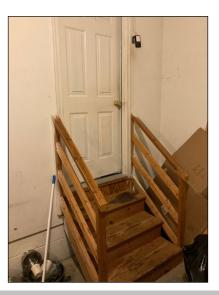

#### 5. Stairs & Handrail Good Fair Poor N/A None

Observations: • Loose handrail noted. Recommend repair/secure as needed for safety.

Loose balusters

Loose

Page 19 of 105

None