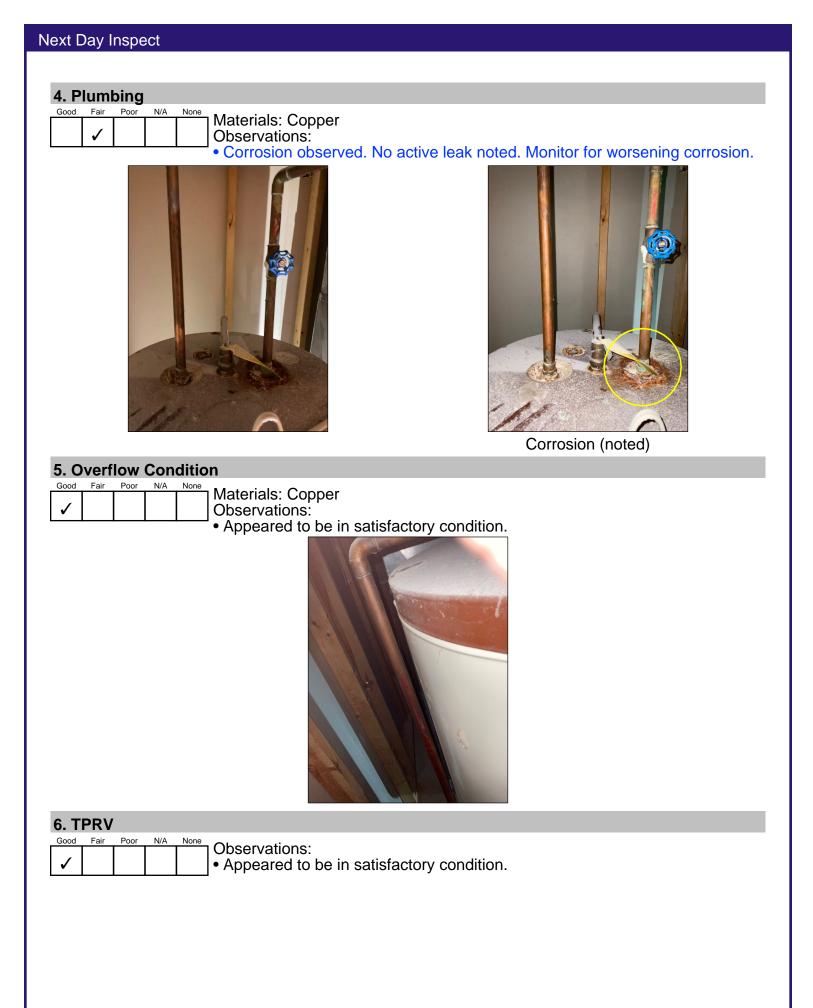

#### 7. Base

Observations:

• No drip pan and drain line noted. It's generally recommended to install a drip pan with a drain line beneath the water heater tank, recommend installation.