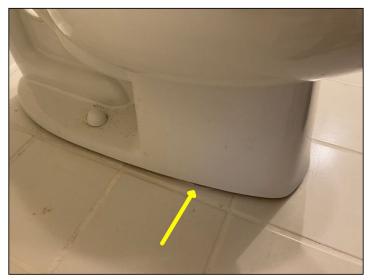

#### **18. Toilets** Good Fair Poor

Observations: • Gap between toilet base and floor noted. Recommend caulk/seal as needed.

• Toilet loose and may need re-anchoring.

Not anchored