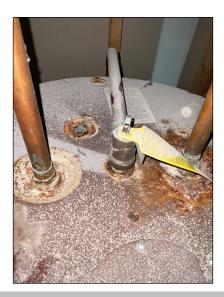

| Monitor<br>Water Heater |          |                                                                                                    |
|-------------------------|----------|----------------------------------------------------------------------------------------------------|
| Page 47 Item: 4         | Plumbing | <ul> <li>Corrosion observed. No active leak noted. Monitor for<br/>worsening corrosion.</li> </ul> |
| BEDROOM-02              | •        |                                                                                                    |
| Page 95 Item: 4         |          | <ul> <li>Minor crack in the wall corner. We recommend<br/>monitor/repair if gaps widen.</li> </ul> |