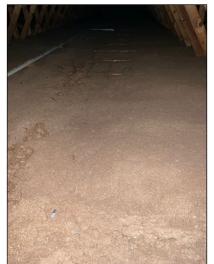

#### 3. Insulation Condition

Materials: Blown in cellulose insulation noted.

Depth: Insulation averages about 4-6 inches in depth; more recommended. Observations:

• Uninsulated areas observed. Recommend to insulate properly to reduce heat escape.