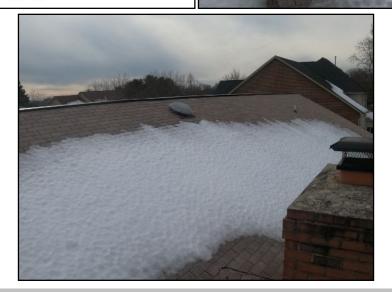

|                                            | R                                                                                                                                                      | Roof |                                      |
|--------------------------------------------|--------------------------------------------------------------------------------------------------------------------------------------------------------|------|--------------------------------------|
| 1. Roof Condit                             | ion                                                                                                                                                    |      |                                      |
| Good Fair Poor N                           | Materials: Inspected from g<br>Some areas of the roof ma<br>Inspected from ground leve<br>visually restricted from insp<br>ice and snow at the time of |      | on. •<br>roof may be<br>covered with |
| Asphalt Shingles<br>Tiles<br>Metal Roofing | 20 years<br>50 - 80 years                                                                                                                              |      |                                      |
| Slate                                      | 75 - 100+ years                                                                                                                                        |      |                                      |