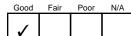

#### 14. Showers

| Good | Fair | Poor | N/A | None |               |
|------|------|------|-----|------|---------------|
|      |      |      |     |      | Observations: |
| ✓    |      |      |     |      | Functional.   |