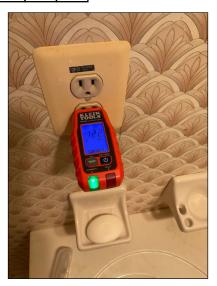

#### 9. GFCI

| Good | Fair | Poor |   |
|------|------|------|---|
|      |      | 1    | Γ |

N/A

None

None

Observations: • GFCI did not respond to test, suggest replacing for safety.

No GFCI