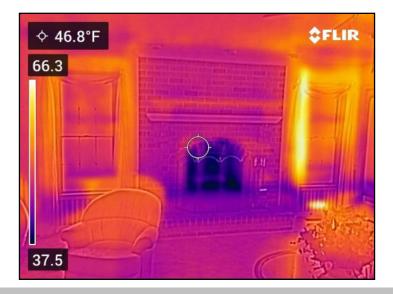

#### 6. Chimney Good Fair Poor

None

Observations: • No major system safety or function concerns noted at the time of inspection.