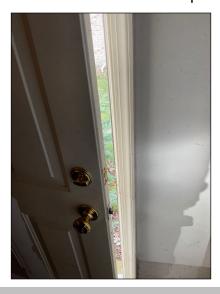

# 11. Doors

Observations: • Appeared in functional condition at the time of inspection.

### 4. Exterior Door

None Observations: • Appeared functional at the time of inspection.