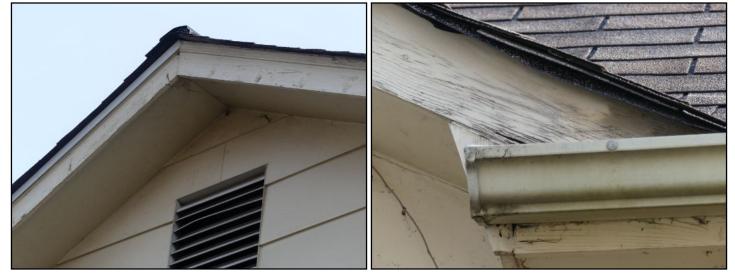

#### 5. Eave and rake

Observations: • Rotted wood observed on the dormer rake edge. Recommend repair/replace as needed.