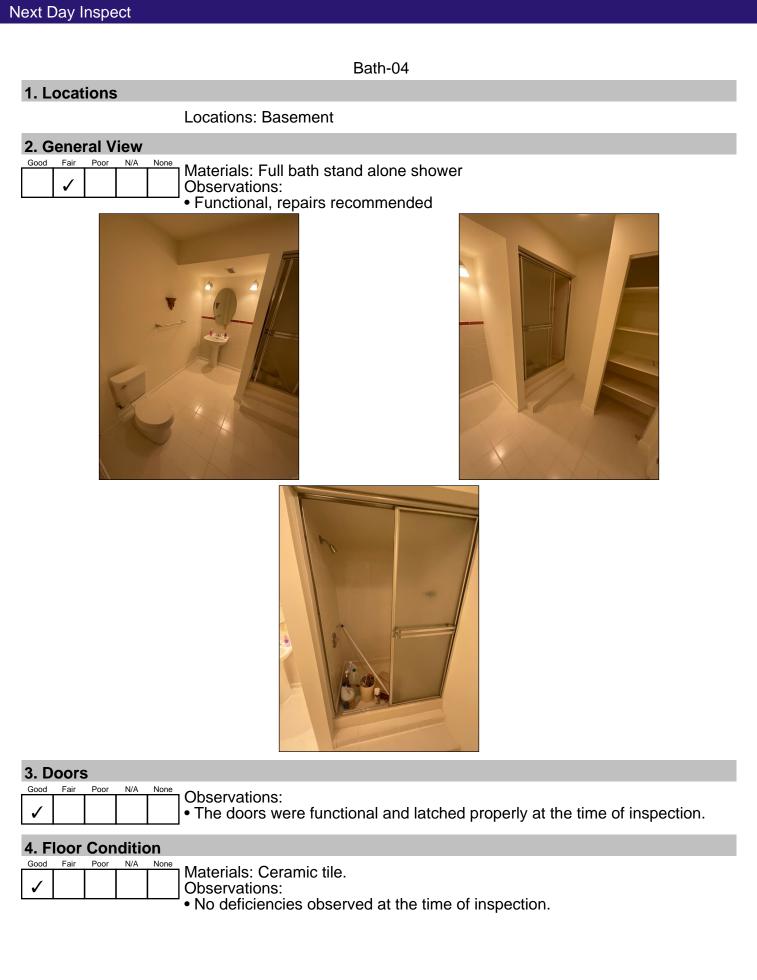

|     |
| 11. Counters                                                                                                                                                                        |     |
| Good Fair Poor N/A None<br>Solid surface counter-tops.<br>• The counter tops appear to be worn and may have reached the end of the useful life recommend replacement due to stains. | əir |
| 12. Sinks                                                                                                                                                                           |     |
| Good       Fair       Poor       N/A       Nome         V       I       I       I       IIIIIIIIIIIIIIIIIIIIIIIIIIIIIIIIIIII                                                        |     |







| 5. Walls Condition                        |                                                                                                     |
|-------------------------------------------|-----------------------------------------------------------------------------------------------------|
| Good Fair Poor N/A None                   | Materials: Drywall walls.                                                                           |
|                                           | Observations:<br>No major deficiencies or concerns noted at the time of inspection.                 |
| 6. Ceiling Condition                      |                                                                                                     |
| Good Epir Poor N/A Nono                   | Materials: D