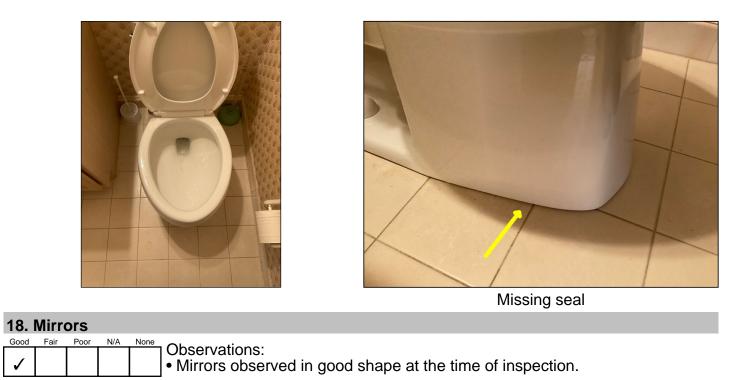

#### **18. Toilets** Good Fair Poor

Observations: • Gap between toilet base and floor noted. Recommend caulk/seal as needed.

• Toilet loose and may need re-anchoring.

Not anchored

#### **19. Mirrors**