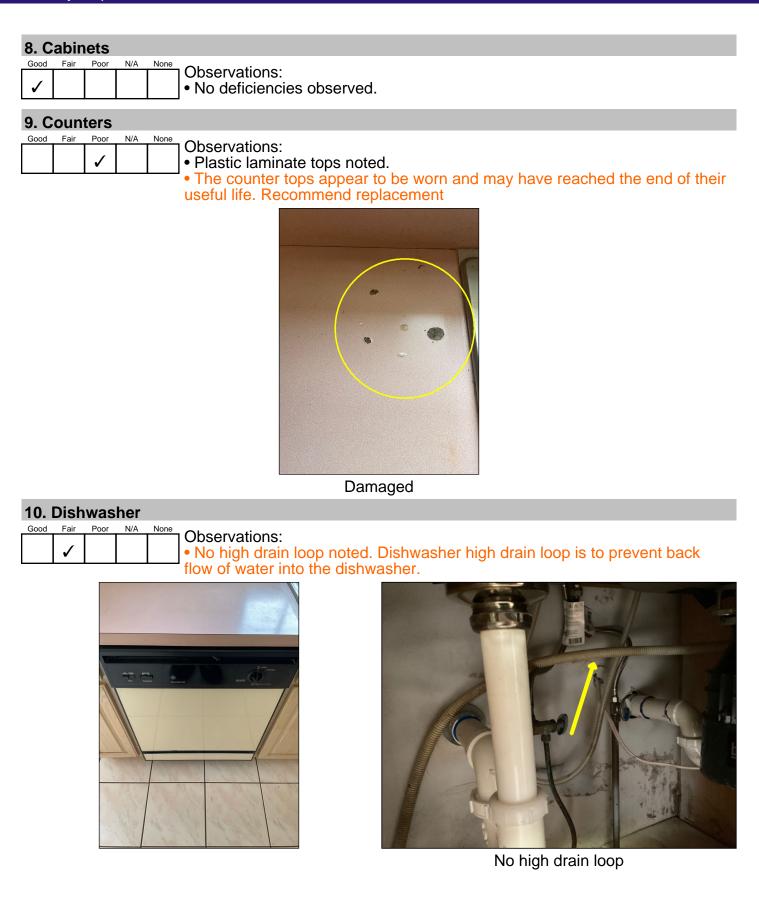

#### 9. GFCI

| Good | Fair | Poor |   |
|------|------|------|---|
|      |      | 1    | Γ |

N/A

None

None

Observations: • GFCI did not respond to test, suggest replacing for safety.

No GFCI