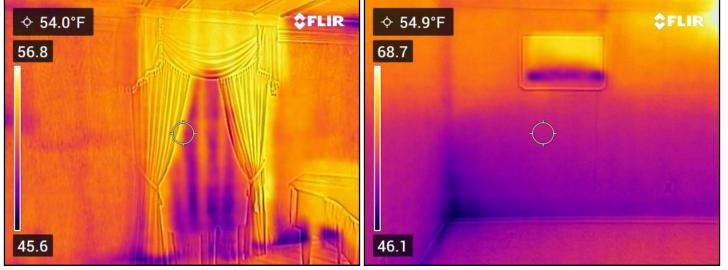

#### 2. Window Condition

Materials: Vinyl • Single Hung Windows • double pane

Observations:

• Thermal imaging did not show significant energy loss at the time of the inspection.