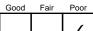

#### 5. Stairs & Handrail Good Fair Poor N/A None

Observations: • Loose handrail noted. Recommend repair/secure as needed for safety.

Loose balusters

Loose

Page 19 of 105

None