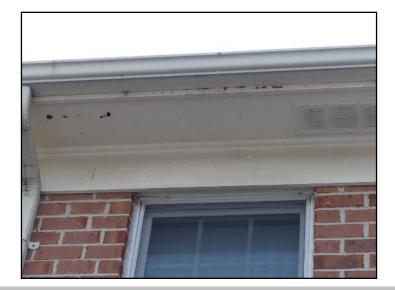

#### 2. Gutter

Wood

30 years

Observations: • Extensions/splash blocks missing or insufficient at one or more downspouts. Recommend installing a 6-feet extension to divert water away from the foundation.