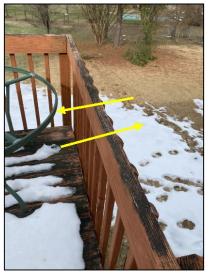

#### 5. Stairs & Handrail Good Fair Poor N/A None

Observations: • Loose handrail noted. Recommend repair/secure as needed for safety.

Loose balusters

Loose

Page 19 of 105

None