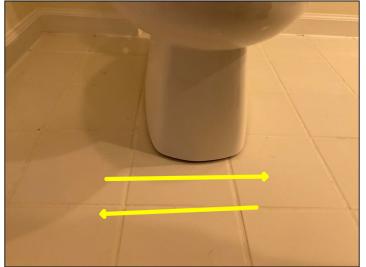

#### 2. Grading

Observations: • Several areas by the structure were low or had a negative grade. Recommend repair