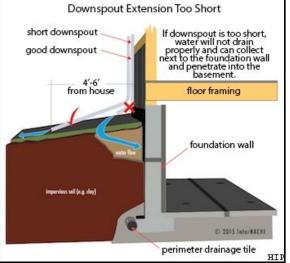

#### 2. Gutter

Wood

30 years

Observations: • Extensions/splash blocks missing or insufficient at one or more downspouts. Recommend installing a 6-feet extension to divert water away from the foundation.