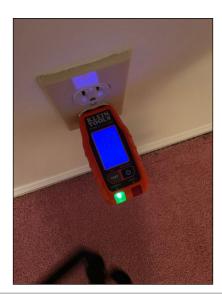

|
| 8. Closets                                                                                                             |
| Good Fair Poor N/A None Observations:                                                                                  |

### **BEDROOM-04**

### **1. General View Condition**



None Materials: Basement

Observations: • Acceptable, some repairs needed





### 2. Doors

Fair

Good

N/A None Observations:



• The door was functional and latched properly at the time of inspection.

### 3. Ceiling Condition

Poor



Materials: Drywall ceilings. Observations:

• Previous repair noted, inspector couldn't determine the cause of the damage or the quality of the repair.



Damage previous repair (noted)







Observations: • The closet was in serviceable condition.

## **Inspection Type**

### 1. Inspection Limitations

| _ | Good | Fair | Poor | N/A | None |
|---|------|------|------|-----|------|
| I |      |      |      |     |      |
| 1 |      |      |      |     |      |
|   |      |      |      |     |      |

Materials: Residential Home Inspection

### Glossary

| Term      | Definition                                                                                                                                                                                                         |
|-----------|--------------------------------------------------------------------------------------------------------------------------------------------------------------------------------------------