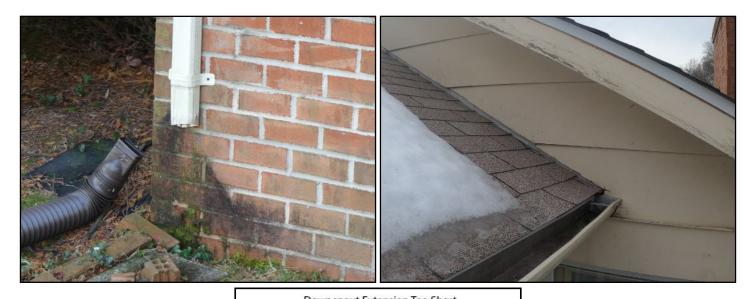

#### 2. Gutter

Wood

30 years

Observations: • Extensions/splash blocks missing or insufficient at one or more downspouts. Recommend installing a 6-feet extension to divert water away from the foundation.