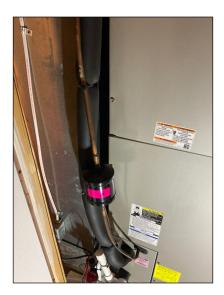

#### 2. Refrigerant Lines

| 3. Thermostats      |                                                                                                                                                                                                                                                                                                                                                                |
|---------------------|----------------------------------------------------------------------------------------------------------------------------------------------------------------------------------------------------------------------------------------------------------------------------------------------------------------------------------------------------------------|
|                     | Observations:<br>Digital - programmable type.<br>Functional at the time of inspection.<br>Thermostats are not checked for calibration or timed functions.<br>Recommend that the client(s) have the homeowner provide the instructions<br>or programming or show the client(s) how to do so.                                                                    |
| 1 Upster Osmilition |                                                                                                                                                                                                                                                                                                                                                                |
| 4. Heater Condition | acation: The Heat nump is located in the basement                                                                                                                                                                                                                                                                                                              |
|                     | Location: The Heat pump is located in the basement<br>Type: Electric forced hot air. • Heat pump noted.<br>Observations:                                                                                                                                                                                                                                       |
| t<br>•<br>c         | <ul> <li>Unit appeared to operate properly using normal operating controls at the ime of inspection.</li> <li>Manufacture date:(2014). Life expectancy around 20 years.</li> <li>HVAC system service date was over 12 months or not being able to be determined. We recommend the HVAC system be serviced and cleaned by a icensed HVAC specialist.</li> </ul> |
|                     |                                                                                                                                                                                                                                                                                                                                                                |