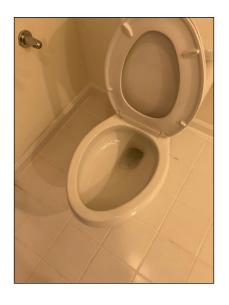

#### **18. Toilets** Good Fair Poor

Observations: • Gap between toilet base and floor noted. Recommend caulk/seal as needed.

• Toilet loose and may need re-anchoring.

Not anchored