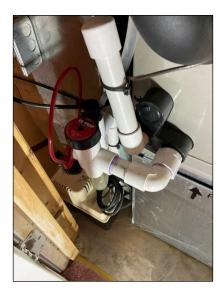

#### 9. Plumbing Good Fair Poor

Observations: • Appeared to be in good shape at the time of inspection, access limited.