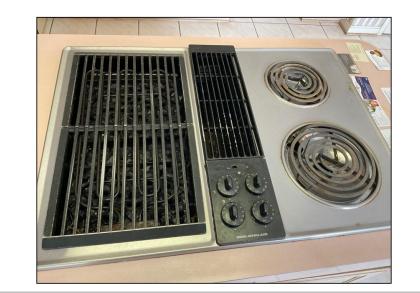

|------|-----|
|      |      |      |     |
| 1    |      |      |     |
| v    |      |      |     |
|      |      |      |     |

Materials: Drywall ceilings.

Observations:

• No signs of damage or leaks at the time of inspection.

### 3. Wall Condition



Materials: Drywall. • Wall paper finish noted.

Observations:

• Walls were in good shape at time of inspection







#### 11. Garbage Disposal Good Fair Poor N/A None

1





# 12. Sinks



Observations: • Sink appeared to be in good condition at the time of inspection..



# **13. Plumbing** Good Fair Poor N/A



Observations: • No active leaks in supply or drain lines observed at the time of inspection. • No deficiencies noted.



# 14. Cooktop condition



Electric cooktop noted.Not inspected no power at the time of inspection.



#### 15. Oven & Range Good Fair Poor N/A None



# 16. Refrigerator Condition

Good Fair Poor N/A None

Observations: • Unit was not tested, no power at the time of inspection.





Power Off

| Next Day Inspect                                                                                                                            |
|---------------------------------------------------------------------------------------------------------------------------------------------|
| Laundry 1. General View Condition                                                                                                           |
| Good Fair Poor N/A None Materials: Main Level Observations:<br>• Functional                                                                 |
|