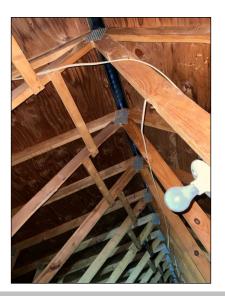

#### 3. Insulation Condition

Materials: Blown in cellulose insulation noted.

Depth: Insulation averages about 4-6 inches in depth; more recommended. Observations:

• Uninsulated areas observed. Recommend to insulate properly to reduce heat escape.

#### 4. Ventilation

Observations:

- Soffit and ridge vent.
- Gable louver vents noted.

• Ventilation appears to be in satisfactory condition at the time of the inspection.

#### 6. Electrical

| Good | Fair | Poor | N/A | None |
|------|------|------|-----|------|
|      |      | ~    |     |      |

Observations: • Electric wires on top of joists. For safety, the wires should be routed through the joists or rerouted to attic areas with less than 18" head clearance.