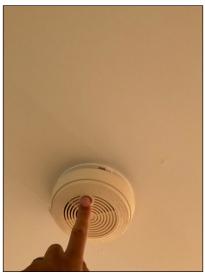

#### 3. Smoke Detectors

Observations:

• MAINTENANCE: Periodic testing and changing batteries yearly to ensure proper Smoke Alarm operation is required.

• Testing of smoke detectors is not included in this inspection. Pushing the "Test" button only verifies that there is power at the detector--either a battery or hard wired to the house power--and not the operational workings of the detector. The operational check is done by filling the sensor with smoke and is beyond the scope of this inspection. Battery operated smoke alarms should be checked routinely and the batteries changed frequently.