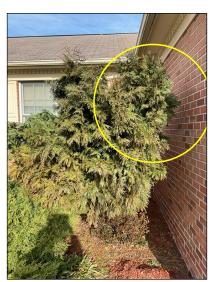

#### 2. Grading

Observations: • Several areas by the structure were low or had a negative grade. Recommend repair

# Negative grading