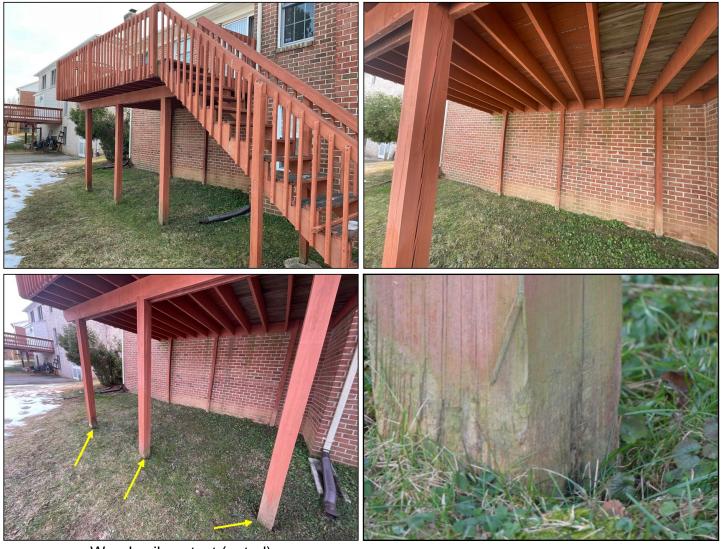

| Repair           |                            |                                                                                                                                                                                                                                                                                                                                                                                                                                                     |
|------------------|----------------------------|-----------------------------------------------------------------------------------------------------------------------------------------------------------------------------------------------------------------------------------------------------------------------------------------------------------------------------------------------------------------------------------------------------------------------------------------------------|
| Roof             |                            |                                                                                                                                                                                                                                                                                                                                                                                                                                                     |
| Page 10 Item: 2  | Gutter                     | • Extensions/splash blocks missing or insufficient at one or more downspouts. Recommend installing a 6-feet extension to divert water away from the foundation.                                                                                                                                                                                                                                                                                     |
| Page 12 Item: 4  | Flashing                   | • Previous repairs with mastic material around several flashing, recommend review and repair by a certified roofing specialist.                                                                                                                                                                                                                                                                                                                     |
| Page 12 Item: 5  | Eave and rake              | <ul> <li>Rotted wood observed on the dormer rake edge.</li> <li>Recommend repair/replace as needed.</li> </ul>                                                                                                                                                                                                                                                                                                                                      |
| Grounds & Exter  | ior                        |                                                                                                                                                                                                                                                                                                                                                                                                                                                     |
| Page 16 Item: 2  | Grading                    | <ul> <li>Several areas by the structure were low or had a negative grade. Recommend repair</li> </ul>                                                                                                                                                                                                                                                                                                                                               |
| Page 16 Item: 3  | Vegetation<br>Observations | • Prune or remove any plants that are in contact or proximity to home to eliminate pathways for wood destroying insects.                                                                                                                                                                                                                                                                                                                            |
| Page 17 Item: 4  | Deck                       | <ul> <li>There is wood and soil contact at deck columns. Some wood deterioration was noted, repair as needed.</li> <li>Missing damaged balusters recommend repair/replacement by qualified contractor.</li> </ul>                                                                                                                                                                                                                                   |
| Page 21 Item: 9  | Cladding Condition         | <ul> <li>Rotting wood observed, suggest scraping, wood<br/>repair/replacing and painting as necessary by a qualified<br/>siding specialist</li> <li>Some areas need priming and repainting recommend repair<br/>by qualified contractor.</li> <li>Major cracks/gaps or holes noted at the brick wall and siding<br/>boards. Recommend repair/seal all gaps and holes to prevent<br/>water or moisture penetration to the wall structure.</li> </ul> |
| Page 22 Item: 10 | Window Condition           | <ul> <li>Deterioration, gaps and cracks noted at window frames<br/>and/or sills. Recommend repair and seal/caulk as needed.</li> </ul>                                                                                                                                                                                                                                                                                                              |
| Garage           |                            |                                                                                                                                                                                                                                                                                                                                                                                                                                                     |
| Page 24 Item: 3  | Garage Opener<br>Status    | • Garage vehicle door opener didn't not operate at the time of inspection. Recommend repair/replace as needed.                                                                                                                                                                                                                                                                                                                                      |
| Interior Areas   |                            |                                                                                                                                                                                                                                                                                                                                                                                                                                                     |
| Page 29 Item: 4  | Door Bell                  | <ul> <li>Damaged button. Replace as needed.</li> </ul>                                                                                                                                                                                                                                                                                                                                                                                              |
| Kitchen          |                            |                                                                                                                                                                                                                                                                                                                                                                                                                                                     |
| Page 31 Item: 5  | Window Condition           | <ul> <li>Screens were not installed at time of inspection.</li> <li>Recommend replacement</li> </ul>                                                                                                                                                                                                                                                                                                                                                |

• Prune or remove any plants that are in contact or proximity to home to eliminate pathways for wood destroying insects.

Vegetation against cladding (noted)

Vegetation on cladding

Wood soil contact (noted)