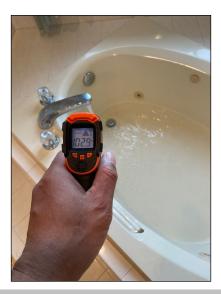

# 17. Bath Tubs

Whirlpool
Whirlpool is inoperable, recommend review by a licensed plumber for repair or replacement, as necessary, prior to close.