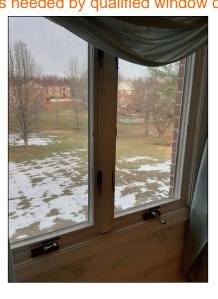

Page 21 of 105

**10. Window Condition** 

Good Fair Poor N/A None Observations:

• Deterioration, gaps and cracks noted at window frames and/or sills. Recommend repair and seal/caulk as needed.

Page 22 of 105