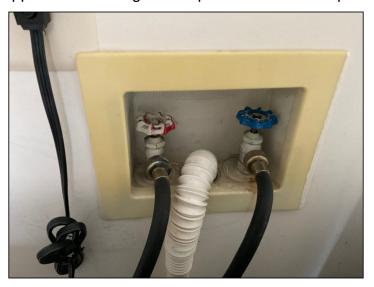

#### 3. Insulation Condition

Materials: Blown in cellulose insulation noted.

Depth: Insulation averages about 4-6 inches in depth; more recommended. Observations:

• Uninsulated areas observed. Recommend to insulate properly to reduce heat escape.