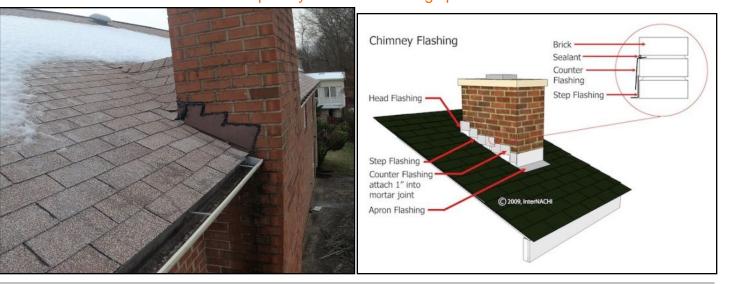

# 4. Flashing

| Good | Fair                                                                                                                                                                                                                                                                                                                                                                                                                                                                                                                                                                                                                                                                                                                                                                                                                                                                                                                                                                                                                                                                                                                                                                                                                                                                                                                                                                                                                                                                                                                                                                                                                                                                                                                                                                                                                                                                                                                                                                                                                                                                                                                                | Poor | N/A | None |                                                                                             |
|------|-------------------------------------------------------------------------------------------------------------------------------------------------------------------------------------------------------------------------------------------------------------------------------------------------------------------------------------------------------------------------------------------------------------------------------------------------------------------------------------------------------------------------------------------------------------------------------------------------------------------------------------------------------------------------------------------------------------------------------------------------------------------------------------------------------------------------------------------------------------------------------------------------------------------------------------------------------------------------------------------------------------------------------------------------------------------------------------------------------------------------------------------------------------------------------------------------------------------------------------------------------------------------------------------------------------------------------------------------------------------------------------------------------------------------------------------------------------------------------------------------------------------------------------------------------------------------------------------------------------------------------------------------------------------------------------------------------------------------------------------------------------------------------------------------------------------------------------------------------------------------------------------------------------------------------------------------------------------------------------------------------------------------------------------------------------------------------------------------------------------------------------|------|-----|------|---------------------------------------------------------------------------------------------|
|      |                                                                                                                                                                                                                                                                                                                                                                                                                                                                                                                                                                                                                                                                                                                                                                                                                                                                                                                                                                                                                                                                                                                                                                                                                                                                                                                                                                                                                                                                                                                                                                                                                                                                                                                                                                                                                                                                                                                                                                                                                                                                                                                                     |      |     |      | Observations:                                                                               |
|      | <ul> <li>Image: A start of the start of</li></ul> |      |     |      | Observations:<br>• Previous repairs with mastic material around several flashing, recommend |
|      |                                                                                                                                                                                                                                                                                                                                                                                                                                                                                                                                                                                                                                                                                                                                                                                                                                                                                                                                                                                                                                                                                                                                                                                                                                                                                                                                                                                                                                                                                                                                                                                                                                                                                                                                                                                                                                                                                                                                                                                                                                                                                                                                     |      |     |      | review and repair by a certified roofing specialist.                                        |

#### 5. Eave and rake

Observations: • Rotted wood observed on the dormer rake edge. Recommend repair/replace as needed.