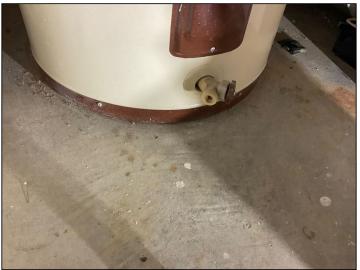

#### 7. Base

Observations:

• No drip pan and drain line noted. It's generally recommended to install a drip pan with a drain line beneath the water heater tank, recommend installation.