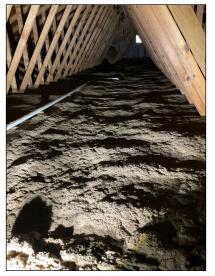

#### 3. Insulation Condition

Materials: Blown in cellulose insulation noted.

Depth: Insulation averages about 4-6 inches in depth; more recommended. Observations:

• Uninsulated areas observed. Recommend to insulate properly to reduce heat escape.