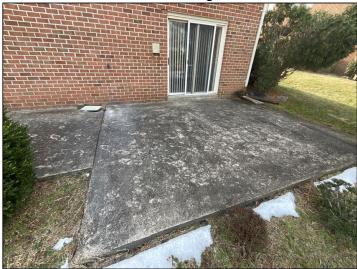

# 6. Patio

Observations: • Recommend cleaning off all vegetation off patio areas to inhibit further damages and deterioration.

• Major cracks/gaps or holes noted at the brick wall and siding boards. Recommend repair/seal all gaps and holes to prevent water or moisture penetration to the wall structure.