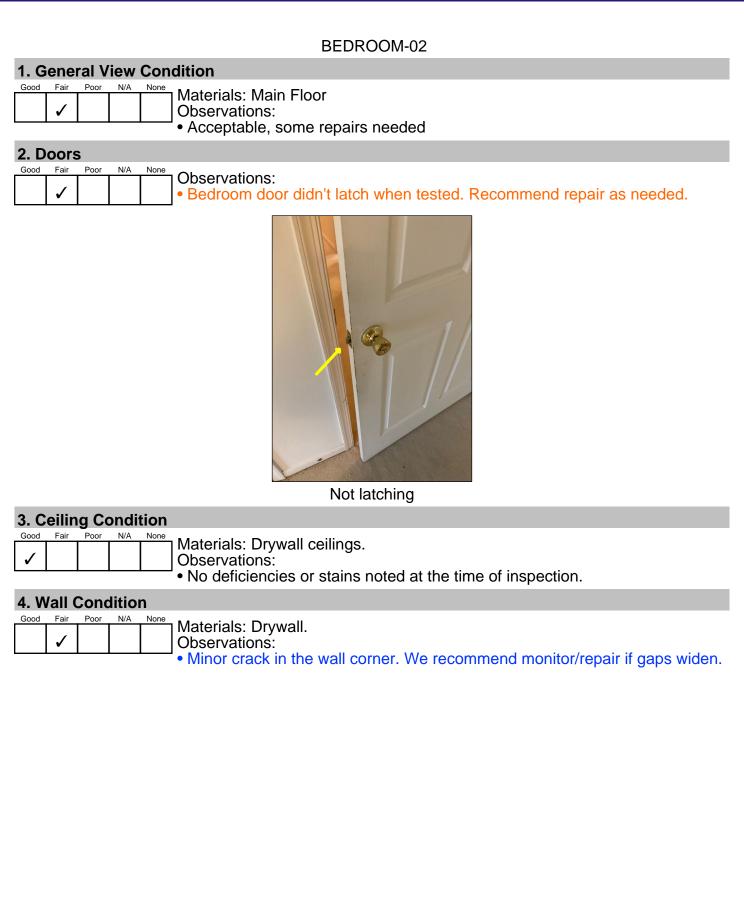

| Family Room      | -                 |                                                                                                                                   |
|------------------|-------------------|-----------------------------------------------------------------------------------------------------------------------------------|
| Page 83 Item: 2  | Ceiling Condition | <ul> <li>Cracks on ceiling noted. Recommend repair as needed.</li> </ul>                                                          |
| Page 84 Item: 4  | Floor Condition   | <ul> <li>Carpet stains observed on all house floors. Recommend<br/>clean/replace as needed.</li> </ul>                            |
| Rec Room         |                   |                                                                                                                                   |
| Page 88 Item: 2  | Doors             | • Damaged/broken frame on door observed. Recommend replacing the door frame.                                                      |
| Page 89 Item: 5  | Floor Condition   | <ul> <li>Carpet ripples observed on all house floors. Recommend<br/>clean/replace as needed.</li> </ul>                           |
| Page 90 Item: 6  | Window Condition  | <ul> <li>Missing screen on several windows noted. Recommend installing screen.</li> </ul>                                         |
| BEDROOM-01       |                   |                                                                                                                                   |
| Page 94 Item: 5  | Floor Condition   | <ul> <li>Carpet in the Master bedroom Rippling, recommend repair<br/>or replace</li> </ul>                                        |
| BEDROOM-02       |                   |                                                                                                                                   |
| Page 95 Item: 2  | Doors             | <ul> <li>Bedroom door didn't latch when tested. Recommend repair<br/>as needed.</li> </ul>                                        |
| Page 96 Item: 5  | Floor Condition   | <ul> <li>Stains observed on the carpet. Recommend clean/replace<br/>as needed.</li> </ul>                                         |
| BEDROOM-03       |                   |                                                                                                                                   |
| Page 98 Item: 2  | Doors             | <ul> <li>Bedroom door didn't latch when tested. Recommend repair<br/>as needed.</li> </ul>                                        |
| Page 99 Item: 5  | Floor Condition   | <ul> <li>Carpet in the Master bedroom Rippling, recommend repair<br/>or replace</li> </ul>                                        |
| Page 99 Item: 6  | Window Condition  | <ul> <li>Damaged or missing screens observed. Recommend replacement</li> </ul>                                                    |
| BEDROOM-04       |                   |                                                                                                                                   |
| Page 101 Item: 3 | Ceiling Condition | <ul> <li>Previous repair noted, inspector couldn't determine the<br/>cause of the damage or the quality of the repair.</li> </ul> |

| Monitor<br>Water Heater |          |                                                                                                    |
|-------------------------|----------|----------------------------------------------------------------------------------------------------|
| Page 47 Item: 4         | Plumbing | <ul> <li>Corrosion observed. No active leak noted. Monitor for<br/>worsening corrosion.</li> </ul> |
| BEDROOM-02              | •        |                                                                                                    |
| Page 95 Item: 4         |          | <ul> <li>Minor crack in the wall corner. We recommend<br/>monitor/repair if gaps widen.</li> </ul> |