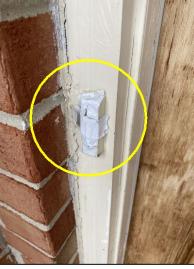

# 4. Flashing

| Good | Fair                                                                                                                                                                                                                                                                                                                                                                                                                                                                                                                                                                                                                                                                                                                                                                                                                                                                                                                                                                                                                                                                                                                                                                                                                                                                                                                                                                                                                                                                                                                                                                                                                                                                                                                                                                                                                                                                                                                                                                                                                                                                                                                                | Poor | N/A | None |                                                                                             |
|------|-------------------------------------------------------------------------------------------------------------------------------------------------------------------------------------------------------------------------------------------------------------------------------------------------------------------------------------------------------------------------------------------------------------------------------------------------------------------------------------------------------------------------------------------------------------------------------------------------------------------------------------------------------------------------------------------------------------------------------------------------------------------------------------------------------------------------------------------------------------------------------------------------------------------------------------------------------------------------------------------------------------------------------------------------------------------------------------------------------------------------------------------------------------------------------------------------------------------------------------------------------------------------------------------------------------------------------------------------------------------------------------------------------------------------------------------------------------------------------------------------------------------------------------------------------------------------------------------------------------------------------------------------------------------------------------------------------------------------------------------------------------------------------------------------------------------------------------------------------------------------------------------------------------------------------------------------------------------------------------------------------------------------------------------------------------------------------------------------------------------------------------|------|-----|------|---------------------------------------------------------------------------------------------|
|      |                                                                                                                                                                                                                                                                                                                                                                                                                                                                                                                                                                                                                                                                                                                                                                                                                                                                                                                                                                                                                                                                                                                                                                                                                                                                                                                                                                                                                                                                                                                                                                                                                                                                                                                                                                                                                                                                                                                                                                                                                                                                                                                                     |      |     |      | Observations:                                                                               |
|      | <ul> <li>Image: A start of the start of</li></ul> |      |     |      | Observations:<br>• Previous repairs with mastic material around several flashing, recommend |
|      |                                                                                                                                                                                                                                                                                                                                                                                                                                                                                                                                                                                                                                                                                                                                                                                                                                                                                                                                                                                                                                                                                                                                                                                                                                                                                                                                                                                                                                                                                                                                                                                                                                                                                                                                                                                                                                                                                                                                                                                                                                                                                                                                     |      |     |      | review and repair by a certified roofing specialist.                                        |