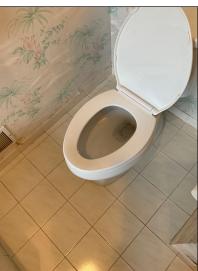

#### **18. Toilets** Good Fair Poor

Observations: • Gap between toilet base and floor noted. Recommend caulk/seal as needed.

• Toilet loose and may need re-anchoring.

Not anchored