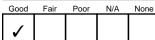

Page 21 of 105

**10. Window Condition** 

Good Fair Poor N/A None Observations:

• Deterioration, gaps and cracks noted at window frames and/or sills. Recommend repair and seal/caulk as needed.

Page 22 of 105