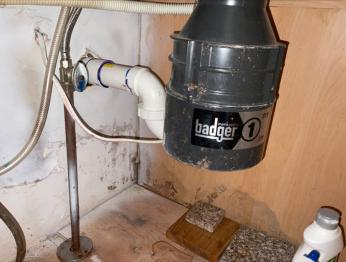

| Page 32 Item: 9  | Counters                | • The counter tops appear to be worn and may have reached the end of their useful life. Recommend replacement                                                                          |
|------------------|-------------------------|----------------------------------------------------------------------------------------------------------------------------------------------------------------------------------------|
| Page 32 Item: 10 | Dishwasher              | <ul> <li>No high drain loop noted. Dishwasher high drain loop is to<br/>prevent back flow of water into the dishwasher.</li> </ul>                                                     |
| Page 33 Item: 11 | Garbage Disposal        | • The disposal was not functional at the time of the inspection, repair/replace as needed.                                                                                             |
| Attic            |                         |                                                                                                                                                                                        |
| Page 40 Item: 1  | Access                  | • Access cover has no insulation. Recommended insulating the access cover to minimize the heat loss.                                                                                   |
| 5                | Insulation<br>Condition | <ul> <li>Uninsulated areas observed. Recommend to insulate<br/>properly to reduce heat escape.</li> </ul>                                                                              |
| Water Heater     |                         |                                                                                                                                                                                        |
| Page 48 Item: 7  | Base                    | • No drip pan and drain line noted. It's generally recommended to install a drip pan with a drain line beneath the water heater tank, recommend installation.                          |
| Bath-01          |                         |                                                                                                                                                                                        |
| Page 57 Item: 3  | Doors                   | • The door sticking at the top maybe the door needs to be adjusted or shaving 1/8-1/4 inch. Recommend repair                                                                           |
| Page 60 Item: 17 | Bath Tubs               | • Whirlpool is inoperable, recommend review by a licensed plumber for repair or replacement, as necessary, prior to close.                                                             |
| Page 61 Item: 18 | Toilets                 | <ul> <li>Gap between toilet base and floor noted. Recommend caulk/seal as needed.</li> <li>Toilet loose and may need re-anchoring.</li> </ul>                                          |
| Page 62 Item: 20 | Window Condition        | <ul> <li>Hardware difficult to operate at one or more locations.</li> <li>Recommend review and repair as needed by qualified window contractors.</li> </ul>                            |
| Bath-02          |                         |                                                                                                                                                                                        |
| Page 66 Item: 17 | Toilets                 | • Gap between toilet base and floor noted. Recommend caulk/seal as needed.                                                                                                             |
| Bath-03          |                         |                                                                                                                                                                                        |
| Page 68 Item: 8  | Electrical              | Light bulbs are not working or missing at some fixtures recommend replacement                                                                                                          |
| Page 69 Item: 11 | Counters                | • The counter tops appear to be worn and may have reached<br>the end of their useful life recommend replacement due to<br>stains.                                                      |
| Page 70 Item: 14 | Toilets                 | <ul> <li>Gap between toilet base and floor noted. Recommend<br/>caulk/seal as needed.</li> </ul>                                                                                       |
| Bath-04          |                         |                                                                                                                                                                                        |
| Page 75 Item: 15 | Toilets                 | <ul> <li>Gap between toilet base and floor noted. Recommend caulk/seal as needed.</li> <li>Toilet loose and may need re-anchoring. Recommend repair by licensed contractor.</li> </ul> |
| Dinning Room     |                         |                                                                                                                                                                                        |
| Page 82 Item: 5  | Window Condition        | Missing or damaged screen on several windows noted. Recommend installing screen.                                                                                                       |
|                  |                         | Page 4 of 105                                                                                                                                                                          |
|                  |                         |                                                                                                                                                                                        |