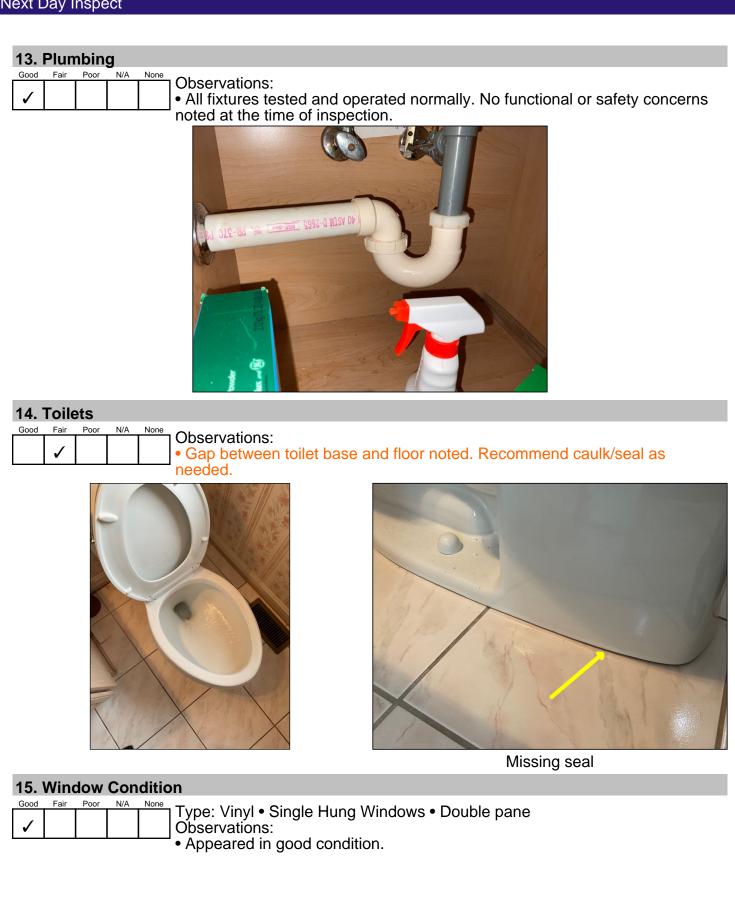

# **13. Plumbing** Good Fair Poor N/A

Observations: • No active leaks in supply or drain lines observed at the time of inspection. • No deficiencies noted.

#### **18. Toilets** Good Fair Poor

Observations: • Gap between toilet base and floor noted. Recommend caulk/seal as needed.

• Toilet loose and may need re-anchoring.

Not anchored