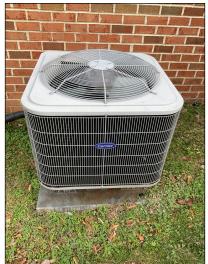

# 1. AC Compress Condition

Compressor Type: Electric

Location: The compressor is located on the side yard.

Observations:

• NOTE: Unit(s) not tested in the cooling mode. A/C units should not be operated when the ambient temperature is below 65°F as damage to the unit could occur. This test is excluded from the scope of this inspection due to the ambient temperature.

• Manufacture date: (2016). Life expectancy around 20 years.