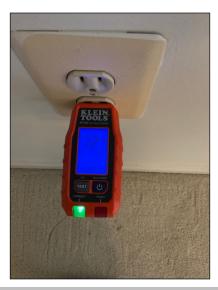

| Family Room      | -                 |                                                                                                                                   |
|------------------|-------------------|-----------------------------------------------------------------------------------------------------------------------------------|
| Page 83 Item: 2  | Ceiling Condition | <ul> <li>Cracks on ceiling noted. Recommend repair as needed.</li> </ul>                                                          |
| Page 84 Item: 4  | Floor Condition   | <ul> <li>Carpet stains observed on all house floors. Recommend<br/>clean/replace as needed.</li> </ul>                            |
| Rec Room         |                   |                                                                                                                                   |
| Page 88 Item: 2  | Doors             | • Damaged/broken frame on door observed. Recommend replacing the door frame.                                                      |
| Page 89 Item: 5  | Floor Condition   | <ul> <li>Carpet ripples observed on all house floors. Recommend<br/>clean/replace as needed.</li> </ul>                           |
| Page 90 Item: 6  | Window Condition  | <ul> <li>Missing screen on several windows noted. Recommend installing screen.</li> </ul>                                         |
| BEDROOM-01       |                   |                                                                                                                                   |
| Page 94 Item: 5  | Floor Condition   | <ul> <li>Carpet in the Master bedroom Rippling, recommend repair<br/>or replace</li> </ul>                                        |
| BEDROOM-02       |                   |                                                                                                                                   |
| Page 95 Item: 2  | Doors             | <ul> <li>Bedroom door didn't latch when tested. Recommend repair<br/>as needed.</li> </ul>                                        |
| Page 96 Item: 5  | Floor Condition   | <ul> <li>Stains observed on the carpet. Recommend clean/replace<br/>as needed.</li> </ul>                                         |
| BEDROOM-03       |                   |                                                                                                                                   |
| Page 98 Item: 2  | Doors             | <ul> <li>Bedroom door didn't latch when tested. Recommend repair<br/>as needed.</li> </ul>                                        |
| Page 99 Item: 5  | Floor Condition   | <ul> <li>Carpet in the Master bedroom Rippling, recommend repair<br/>or replace</li> </ul>                                        |
| Page 99 Item: 6  | Window Condition  | <ul> <li>Damaged or missing screens observed. Recommend replacement</li> </ul>                                                    |
| BEDROOM-04       |                   |                                                                                                                                   |
| Page 101 Item: 3 | Ceiling Condition | <ul> <li>Previous repair noted, inspector couldn't determine the<br/>cause of the damage or the quality of the repair.</li> </ul> |