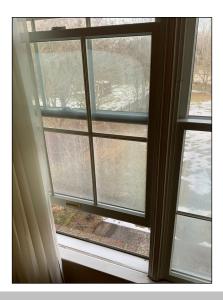

#### 16. Bath Tubs

• Bathtubs appeared in good condition, water supply appeared adequate, and drainage was functional at the time of inspection.

| Family Room      | -                 |                                                                                                                                   |
|------------------|-------------------|-----------------------------------------------------------------------------------------------------------------------------------|
| Page 83 Item: 2  | Ceiling Condition | <ul> <li>Cracks on ceiling noted. Recommend repair as needed.</li> </ul>                                                          |
| Page 84 Item: 4  | Floor Condition   | <ul> <li>Carpet stains observed on all house floors. Recommend<br/>clean/replace as needed.</li> </ul>                            |
| Rec Room         |                   |                                                                                                                                   |
| Page 88 Item: 2  | Doors             | • Damaged/broken frame on door observed. Recommend replacing the door frame.                                                      |
| Page 89 Item: 5  | Floor Condition   | <ul> <li>Carpet ripples observed on all house floors. Recommend<br/>clean/replace as needed.</li> </ul>                           |
| Page 90 Item: 6  | Window Condition  | <ul> <li>Missing screen on several windows noted. Recommend installing screen.</li> </ul>                                         |
| BEDROOM-01       |                   |                                                                                                                                   |
| Page 94 Item: 5  | Floor Condition   | <ul> <li>Carpet in the Master bedroom Rippling, recommend repair<br/>or replace</li> </ul>                                        |
| BEDROOM-02       |                   |                                                                                                                                   |
| Page 95 Item: 2  | Doors             | <ul> <li>Bedroom door didn't latch when tested. Recommend repair<br/>as needed.</li> </ul>                                        |
| Page 96 Item: 5  | Floor Condition   | <ul> <li>Stains observed on the carpet. Recommend clean/replace<br/>as needed.</li> </ul>                                         |
| BEDROOM-03       |                   |                                                                                                                                   |
| Page 98 Item: 2  | Doors             | <ul> <li>Bedroom door didn't latch when tested. Recommend repair<br/>as needed.</li> </ul>                                        |
| Page 99 Item: 5  | Floor Condition   | <ul> <li>Carpet in the Master bedroom Rippling, recommend repair<br/>or replace</li> </ul>                                        |
| Page 99 Item: 6  | Window Condition  | <ul> <li>Damaged or missing screens observed. Recommend replacement</li> </ul>                                                    |
| BEDROOM-04       |                   |                                                                                                                                   |
| Page 101 Item: 3 | Ceiling Condition | <ul> <li>Previous repair noted, inspector couldn't determine the<br/>cause of the damage or the quality of the repair.</li> </ul> |