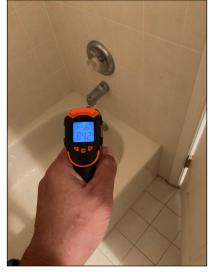

# 17. Bath Tubs

Whirlpool
Whirlpool is inoperable, recommend review by a licensed plumber for repair or replacement, as necessary, prior to close.

#### 16. Bath Tubs

• Bathtubs appeared in good condition, water supply appeared adequate, and drainage was functional at the time of inspection.