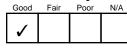

#### 5. Stairs & Handrail Good Fair Poor N/A None

Observations: • Loose handrail noted. Recommend repair/secure as needed for safety.

Loose balusters

Loose

Page 19 of 105

None

# 6. Patio

Observations: • Recommend cleaning off all vegetation off patio areas to inhibit further damages and deterioration.

• Major cracks/gaps or holes noted at the brick wall and siding boards. Recommend repair/seal all gaps and holes to prevent water or moisture penetration to the wall structure.