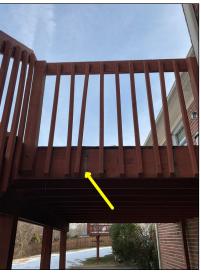

#### 5. Stairs & Handrail Good Fair Poor N/A None

Observations: • Loose handrail noted. Recommend repair/secure as needed for safety.

Loose balusters

Loose

Page 19 of 105

None