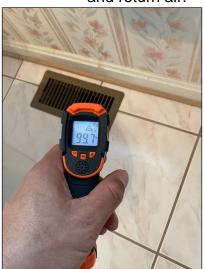

#### 10. Registers

| Fair | Poor | N/A       | None          |
|------|------|-----------|---------------|
|      |      |           |               |
|      | Fair | Fair Poor | Fair Poor N/A |

Observations: • Functional and achieved adequate differential temperature between supply and return air.