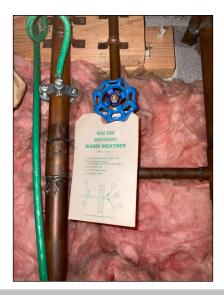

to be in satisfactory condition at the time of the inspection.





#### 5. Vent Screens

| Good | Fair | Poor | N/A | None |
|------|------|------|-----|------|
|      |      |      |     |      |
| v    |      |      |     |      |

Observations: • Vent screens noted as functional.

#### 6. Electrical

| Good | Fair | Poor | N/A | None |
|------|------|------|-----|------|
|      |      | ~    |     |      |

Observations: • Electric wires on top of joists. For safety, the wires should be routed through the joists or rerouted to attic areas with less than 18" head clearance.











HI







#### 7. Base



Observations:

• No drip pan and drain line noted. It's generally recommended to install a drip pan with a drain line beneath the water heater tank, recommend installation.







# 4. Water & Sewer System



ן Materials: Public Water

#### HVAC Zone 1

# 1. AC Compress Condition

Compressor Type: Electric

Location: The compressor is located on the side yard.

Observations:

• NOTE: Unit(s) not tested in the cooling mode. A/C units should not be operated when the ambient temperature is below 65°F as damage to the unit could occur. This test is excluded from the scope of this inspection due to the ambient temperature.

• Manufacture date: (2016). Life expectancy around 20 years.





#### 2. Refrigerant Lines







| 3. Thermostats      |