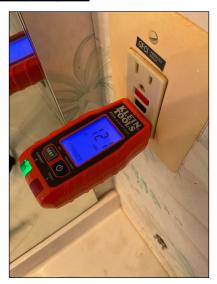

| <image/>                                                                                                                                                                            |     |
|-------------------------------------------------------------------------------------------------------------------------------------------------------------------------------------|-----|
| 9. GFCI                                                                                                                                                                             |     |
| Good Fair Poor N/A None Observations:<br>• GFCI did not respond to test, suggest replacing for safety.                                                                              |     |
| 10. Cabinets                                                                                                                                                                        |     |
| Good Fair Poor N/A None Observations:<br>✓                             Observations:<br>• No deficiencies observed.                                                                 |     |
| 11. Counters                                                                                                                                                                        |     |
| Good Fair Poor N/A None<br>Solid surface counter-tops.<br>• The counter tops appear to be worn and may have reached the end of the useful life recommend replacement due to stains. | əir |
| 12. Sinks                                                                                                                                                                           |     |
| Good       Fair       Poor       N/A       Nome         V       I       I       I       IIIIIIIIIIIIIIIIIIIIIIIIIIIIIIIIIIII                                                        |     |