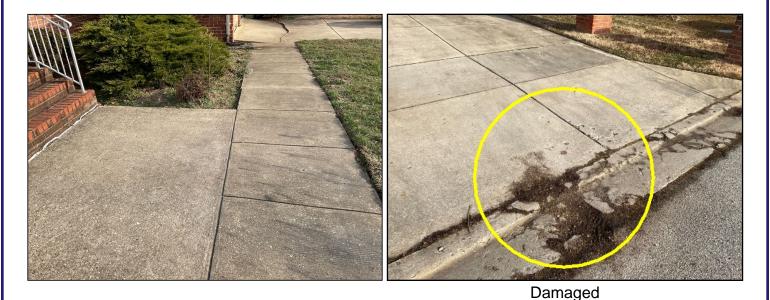

| Safety                  |                                   |                                                                                                                                                                                           |
|-------------------------|-----------------------------------|-------------------------------------------------------------------------------------------------------------------------------------------------------------------------------------------|
| Grounds & Exter         | ior                               |                                                                                                                                                                                           |
| Page 15 Item: 1         | Driveway and<br>Walkway Condition | • Uneven slabs at the garage entrance This is a potential tripping hazard. Recommend repair and or replacement of the displaced section.                                                  |
| Page 19 Item: 5         | Stairs & Handrail                 | <ul> <li>Loose handrail noted. Recommend repair/secure as needed<br/>for safety.</li> </ul>                                                                                               |
| Garage                  | -                                 |                                                                                                                                                                                           |
| Page 26 Item: 7         | Electrical                        | <ul> <li>Recommend upgrading ALL receptacle to GFCI protection<br/>within 6 feet of all potential wet locations, garage, and exterior<br/>withing 7 ft from ground for safety.</li> </ul> |
| Attic                   | -                                 |                                                                                                                                                                                           |
| Page 42 Item: 6         | Electrical                        | • Electric wires on top of joists. For safety, the wires should be routed through the joists or rerouted to attic areas with less than 18" head clearance.                                |
| Bath-01                 |                                   |                                                                                                                                                                                           |
| Page 58 Item: 9         | GFCI                              | <ul> <li>GFCI did not respond to test, suggest replacing for safety.</li> </ul>                                                                                                           |
| Bath-02                 | -                                 |                                                                                                                                                                                           |
| Page 64 Item: 9         | GFCI                              | <ul> <li>GFCI did not respond to test, suggest replacing for safety.</li> </ul>                                                                                                           |
| Bath-03                 | -                                 |                                                                                                                                                                                           |
| Page 69 Item: 9         | GFCI                              | <ul> <li>GFCI did not respond to test, suggest replacing for safety.</li> </ul>                                                                                                           |
| <b>Upstairs Hallway</b> | 1                                 |                                                                                                                                                                                           |
| Page 87 Item: 7         | Smoke Detectors                   | <ul> <li>Old detectors. Smoke detectors last 6-10 years.<br/>Recommend replacing for safety.</li> </ul>                                                                                   |
| Rec Room                |                                   |                                                                                                                                                                                           |
| Page 90 Item: 6         | Window Condition                  | <ul> <li>Mold-like bio growth observed. Professional testing &amp; evaluation advised for safety.</li> </ul>                                                                              |
| Page 90 Item: 7         | Electrical                        | <ul> <li>Missing several outlet covers. Recommend replacement for<br/>safety</li> </ul>                                                                                                   |
| Page 90 Item: 8         | Smoke Detectors                   | <ul> <li>Old detectors. Smoke detectors last 6-10 years.<br/>Recommend replacing.</li> </ul>                                                                                              |
| BEDROOM-03              |                                   |                                                                                                                                                                                           |
| Page 98 Item: 2         | Doors                             | <ul> <li>Loose door handle noted, repair/replace as needed for<br/>safety.</li> </ul>                                                                                                     |