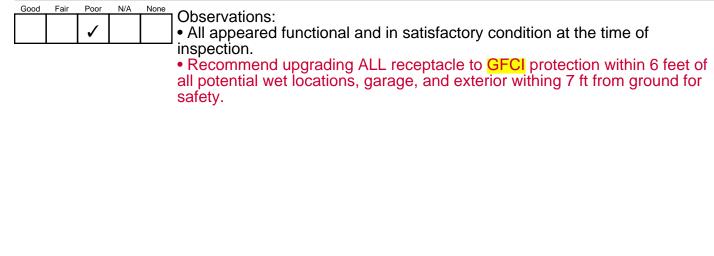

#### 9. GFCI

| Good | Fair | Poor |   |
|------|------|------|---|
|      |      | 1    | Γ |

N/A

None

None

Observations: • GFCI did not respond to test, suggest replacing for safety.

No GFCI