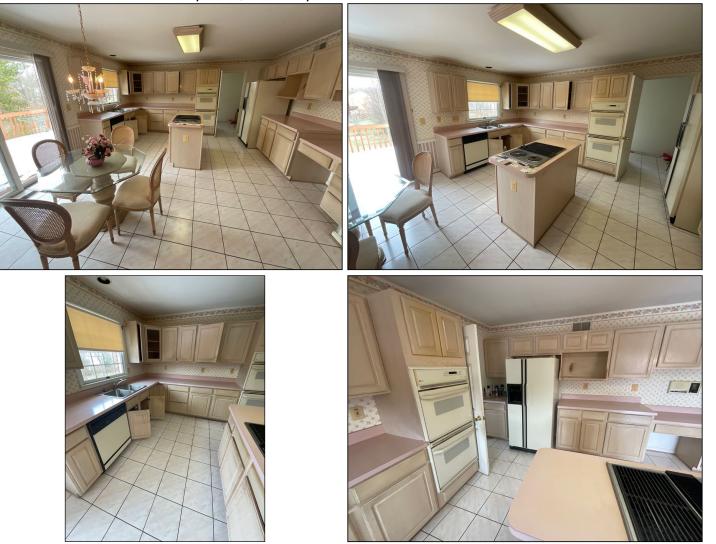

Kitchen

The kitchen is used for food preparation and often for entertainment. Kitchens typically include a stove, dishwasher, sink and other appliances.

# 1. Condition

# 2. Ceiling Condition

| Good | ⊦aır | Poor | N/A |
|------|------|------|-----|
|      |      |      |     |
| 1    |      |      |     |
| v    |      |      |     |
|      |      |      |     |

Materials: Drywall ceilings.

Observations:

• No signs of damage or leaks at the time of inspection.

### 3. Wall Condition

Materials: Drywall. • Wall paper finish noted.

Observations:

• Walls were in good shape at time of inspection