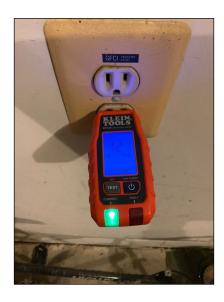

#### 9. GFCI

| Good | Fair | Poor |   |
|------|------|------|---|
|      |      | 1    | Γ |

N/A

None

None

Observations: • GFCI did not respond to test, suggest replacing for safety.

No GFCI