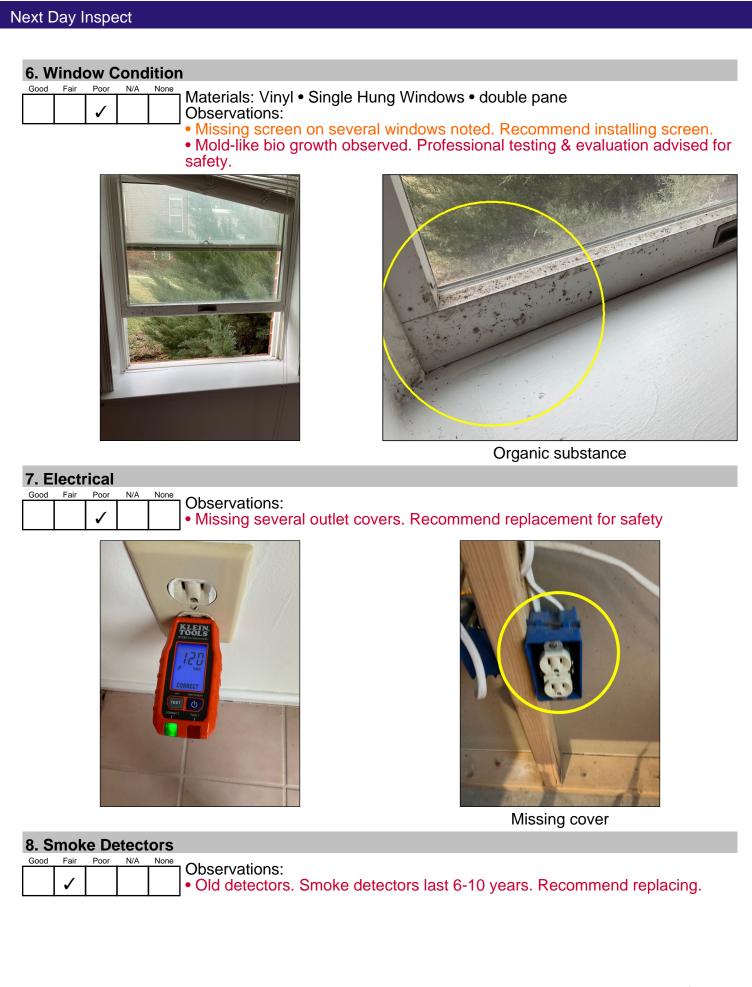

#### 3. Smoke Detectors

Observations:

• MAINTENANCE: Periodic testing and changing batteries yearly to ensure proper Smoke Alarm operation is required.

• Testing of smoke detectors is not included in this inspection. Pushing the "Test" button only verifies that there is power at the detector--either a battery or hard wired to the house power--and not the operational workings of the detector. The operational check is done by filling the sensor with smoke and is beyond the scope of this inspection. Battery operated smoke alarms should be checked routinely and the batteries changed frequently.